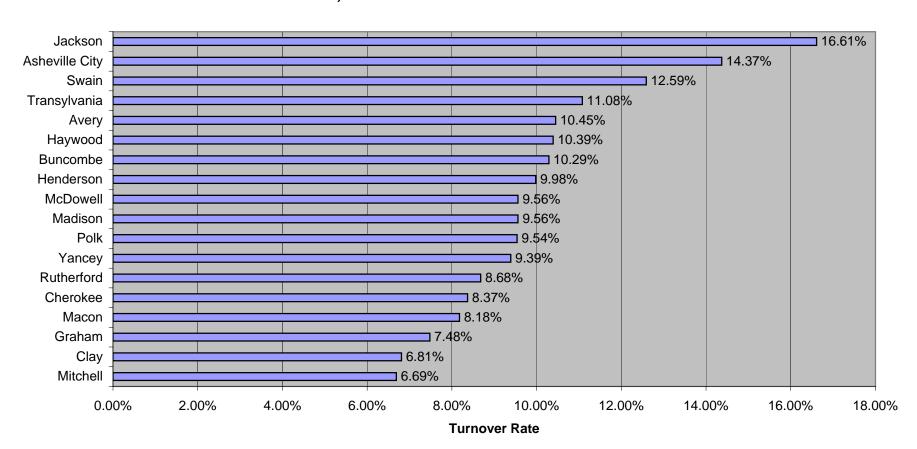

### **Annual Teacher Turnover Rate**

**Goal 2.1:** The system recruits, retains, and compensates a diverse corps of teachers, administrators, and staff.



**School Year** 

#### **Annual Teacher Turnover Rate**

**Goal 2.1:** The system recruits, retains, and compensates a diverse corps of teachers, administrators, and staff.

## **WEST REGION, RANKED BY CURRENT RATE**



#### **Annual Teacher Turnover Rate**

**Goal 2.1:** The system recruits, retains, and compensates a diverse corps of teachers, administrators, and staff.

## **WEST REGION, RANKED BY 5-YEAR ROLLING AVERAGE**



# 2007-08 TEACHER TURNOVER REPORT

# **Reasons for Leaving by Category**

| No<br>CATEGORY Numl                                   |        | Carolina<br>% | Transylva<br>Number | nia County<br>% |
|-------------------------------------------------------|--------|---------------|---------------------|-----------------|
| Resigned to teach elsewhere                           | 2,958  | 22.02%        | 11                  | 28.95%          |
| To teach in another NC LEA                            | 2,313  | 78.19%        | 6                   | 54.55%          |
| To teach in another state                             | 467    | 15.79%        | 4                   | 36.36%          |
| To teach in an NC non-public / private school         | 111    | 3.75%         | 0                   | 0.00