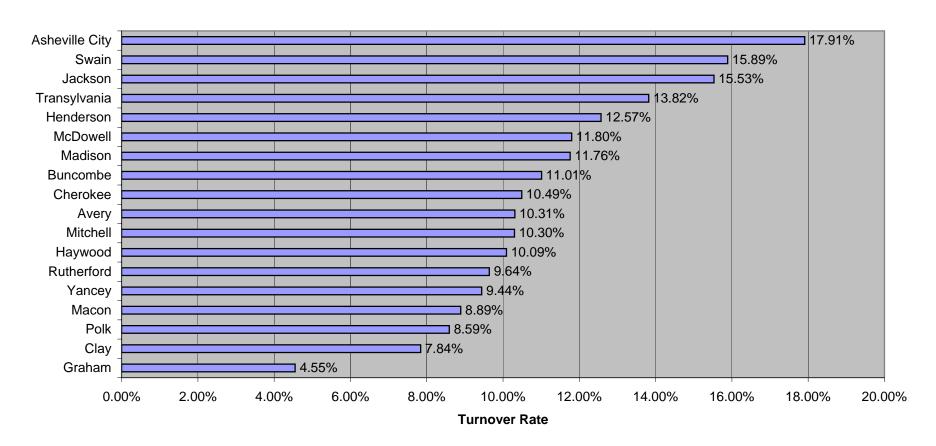

### **Annual Teacher Turnover Rate**

**Goal 2.1:** The system recruits, retains, and compensates a diverse corps of teachers, administrators, and staff.



**School Year** 

#### **Annual Teacher Turnover Rate**

**Goal 2.1:** The system recruits, retains, and compensates a diverse corps of teachers, administrators, and staff.

## **WEST REGION, RANKED BY CURRENT RATE**



#### **Annual Teacher Turnover Rate**

**Goal 2.1:** The system recruits, retains, and compensates a diverse corps of teachers, administrators, and staff.

## **WEST REGION, RANKED BY 5-YEAR ROLLING AVERAGE**



# 2007-08 TEACHER TURNOVER REPORT

# **Reasons for Leaving by Category**

| No<br>CATEGORY Numl                                   |        | Carolina<br>% | Transylva<br>Number | nia County<br>% |
|-------------------------------------------------------|--------|---------------|---------------------|-----------------|
| Resigned to teach elsewhere                           | 2,958  | 22.02%        | 11                  | 28.95%          |
| To teach in another NC LEA                            | 2,313  | 78.19%        | 6                   | 54.55%          |
| To teach in anothe