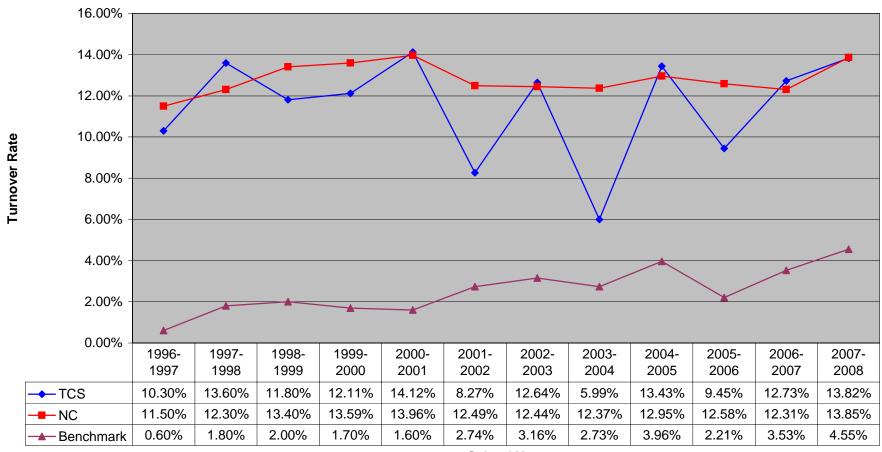

### **Annual Teacher Turnover Rate**

**Goal 2.1:** The system recruits, retains, and compensates a diverse corps of teachers, administrators, and staff.

**School Year** 

#### **Annual Teacher Turnover Rate**

**Goal 2.1:** The system recruits, retains, and compensates a diverse corps of teachers, administrators, and staff.

# 2007-08 TEACHER TURNOVER REPORT