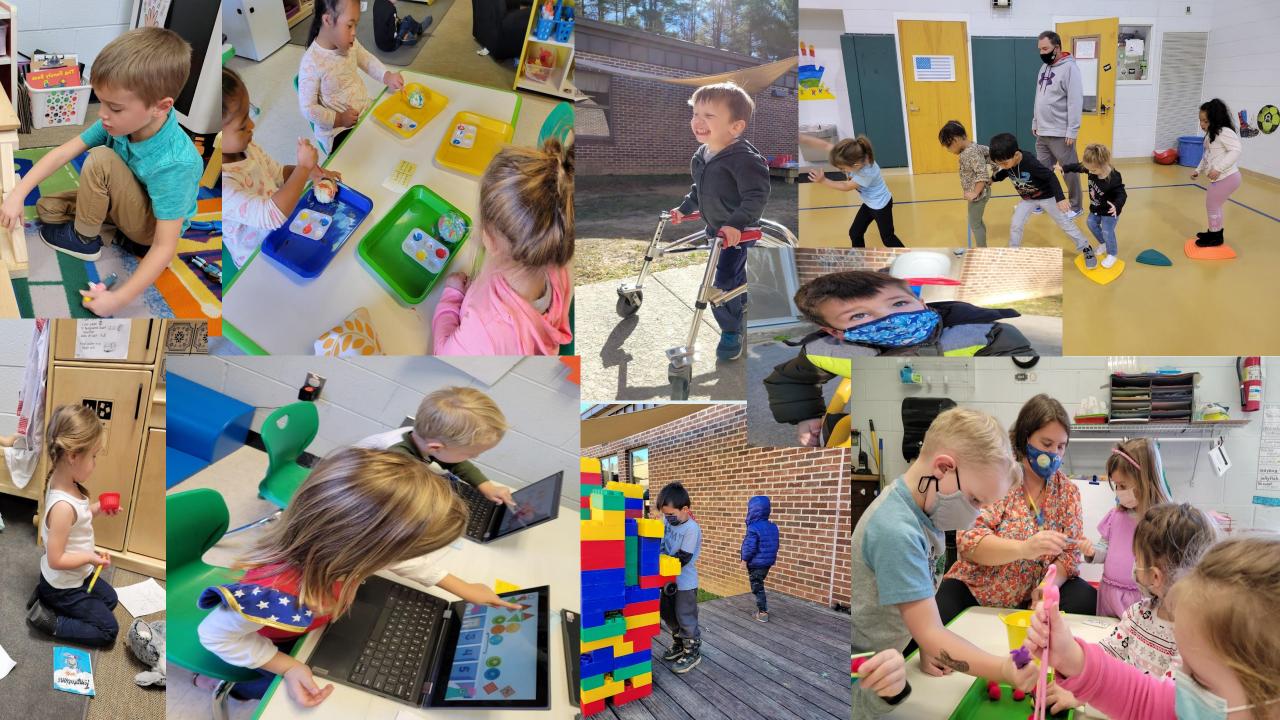

# 4 Pre-K Classrooms

The Ranger Station at PFES- 18

Donald Elementary of Book of the Control of the Con

The Bee Hive Learning Center at BES- 12

The Cub House at RES- 18

The Cubs Den at TC Henderson - 16

### All four centers are:

Licensed - 4 and 5 star programs
Inclusive with 3 and 4 year old's
Hands on active learning
1:6 Ratio

We are preparing our youngest learners for success throughout their educational careers.