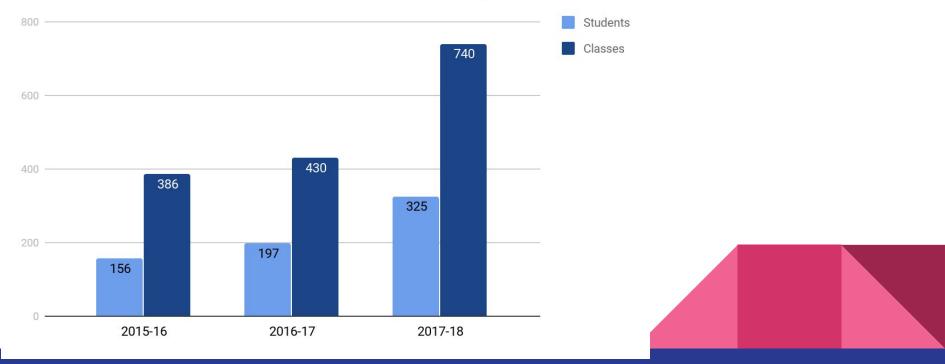

## CCP numbers (Career Coach start - June 2016)

#### Enrollment numbers of students/ classes per school year