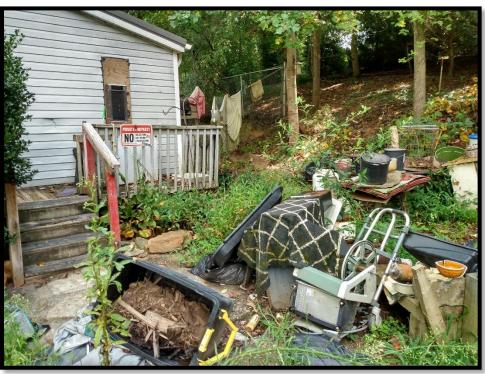

Guys, I may be way high but that place is a disaster. As far as demo, I would think around \$5000 to \$7000 to tear it down and haul it to the Landfill. This is just an estimated guess. There is a lot of work going on right now for big \$\$\$ from the storm. Things are not going to be cheap.

To: Jeffrey Adams < Jeffrey.Adams@transylvaniacounty.org>; Kenn Webb < Kenn.Webb@transylvaniacounty.org>

Cc: Darby Terrell < Darby. Terrell@transylvaniacounty.org>

Subject: Re: 41 Confederate Lane

With the house full of junk and the yard like it is, I would estimate it at \$8,000 tipping fee. There is a lot of trash, furniture and it is full of just junk. Not counting the outside. I would not be surprised if it was higher than that.