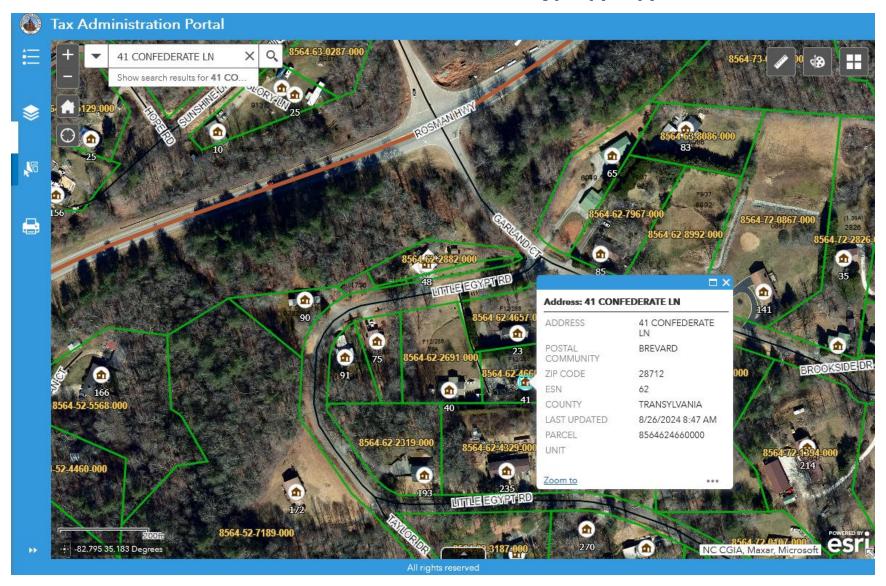

# **41 Confederate Lane Application Pictures**

Jeffrey Adams VI- A B-

**From:** Dwayne Smith

Sent: Friday, November 15, 2024 1:39 PM

**To:** Jeffrey Adams; Kenn Webb

**Cc:** Darby Terrell

**Subject:** Re: 41 Confederate Lane

Guys, I may be way high but that place is a disaster. As far as demo, I would think around \$5000 to \$7000 to tear it down and haul it to the Landfill. This is just an estimated guess. There is a lot of work going on right now for big \$\$\$ from the storm. Things are not going to be cheap.

To: Jeffrey Adams < Jeffrey.Adams@transylvaniacounty.org>; Kenn Webb < Kenn.Webb@transylvaniacounty.org>

Cc: Darby Terrell < Darby. Terrell@transylvaniacounty.org>

Subject: Re: 41 Confederate Lane

With the house full of junk and the yard like it is, I would estimate it at \$8,000 tipping fee. There is a lot of trash, furniture and it is full of just junk. Not counting the outside. I would not be surprised if it was higher than that.