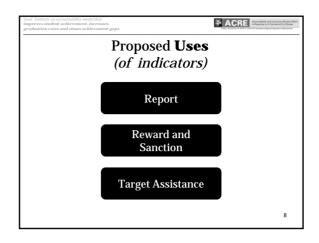

## Synopsis: What's Different?

- Inclusion of LEA Accountability
- Robust Growth Measures
- Inclusion of Post-Secondary Readiness Measure
- Increased Academic Course Rigor (Future-Ready Core)
- Graduation Rate instead of Dropout
- Revised Reporting