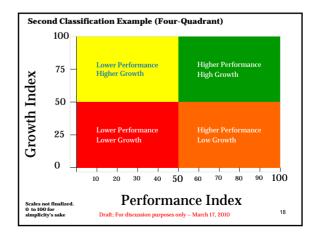

| Performance Index                                          | ndex Growth Index                 |                                     |  |  |
|------------------------------------------------------------|-----------------------------------|-------------------------------------|--|--|
|                                                            | Making Expected or High<br>Growth | Making Less than<br>Expected Growth |  |  |
| 90% - 100%                                                 | School of<br>Excellence           | No<br>Recognition                   |  |  |
| 80% - 89%                                                  | School of<br>Distinction          | -                                   |  |  |
| 60% - 79%                                                  | School of<br>Progress             |                                     |  |  |
| Less than 60%                                              | Low-Performing School*            |                                     |  |  |
| *Will require statutory change<br>Categories Not Finalized | - <b>-</b>                        |                                     |  |  |