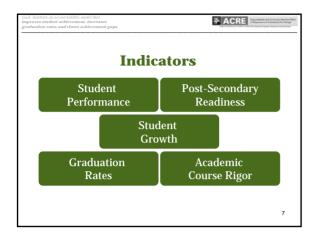

## Synopsis: What's Different?

- Inclusion of LEA Accountability
- Robust Growth Measures
- Inclusion of Post-Secondary Readiness Measure
- Increased Academic Course Rigor (Future-Ready Core)
- Graduation Rate instead of Dropout
- Revised Reporting