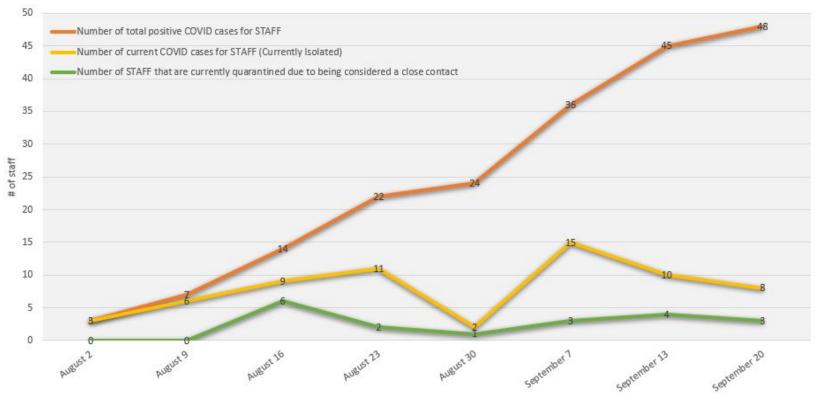

## Transylvania County Schools Weekly Summary

| Date (Week of)      | Number of total<br>positive COVID<br>cases for<br>STUDENTS<br>since August 2 | Number of current<br>COVID cases for<br>STUDENTS<br>(Currently Isolated) | Number of<br>STUDENTS that<br>are currently<br>quarantined due<br>to being<br>considered a<br>close contact | Number of total<br>positive COVID<br>cases for STAFF<br>since August 2 | Number of current<br>COVID cases for STAFF<br>(Currently Isolated) | Number of<br>STAFF that are<br>currently<br>quarantined due<br>to being<br>considered a<br>close contact |
|---------------------|------------------------------------------------------------------------------|--------------------------------------------------------------------------|-------------------------------------------------------------------------------------------------------------|------------------------------------------------------------------------|--------------------------------------------------------------------|----------------------------------------------------------------------------------------------------------|
| 8/2                 | 9                                                                            | 9                                                                        | 0                                                                                                           | 3                                                                      | 3                                                                  | 0                                                                                                        |
| 8/9                 | 18                                                                           | 17                                                                       | 0                                                                                                           | 7                                                                      | 6                                                                  | 0                                                                                                        |
| 8/16                | 45                                                                           | 31                                                                       | 87                                                                                                          | 14                                                                     | 9                                                                  | 6                                                                                                        |
| 8/23                | 83                                                                           | 40                                                                       | 98                                                                                                          | 22                                                                     | 11                                                                 | 2                                                                                                        |
| *8/27 (end of week) | 118                                                                          | 49                                                                       | 169                                                                                                         | 23                                                                     | 6                                                                  | 3                                                                                                        |
| 8/30                | 135                                                                          | 55                                                                       | 168                                                                                                         | 24                                                                     | 2                                                                  | 1                                                                                                        |
| 9/7                 | 229                                                                          | 103                                                                      | 222                                                                                                         | 36                                                                     | 15                                                                 | 3                                                                                                        |
| 9/13                | 297                                                                          | 78                                                                       | 150                                                                                                         | 45                                                                     | 10                                                                 | 4                                                                                                        |
| 9/20                | 345                                                                          | 45                                                                       | 89                                                                                                          | 48                                                                     | 8                                                                  | 3                                                                                                        |

## Staff Covid Data Weekly Summary TCS 2021-22

Students and Staff Quarantined or Isolated Weekly Summary TCS 2021-22

Total Number of STUDENTS out of school due to Covid (Quarantined & Isolated)

Total Number of STAFF (Quarantined & Isolated)