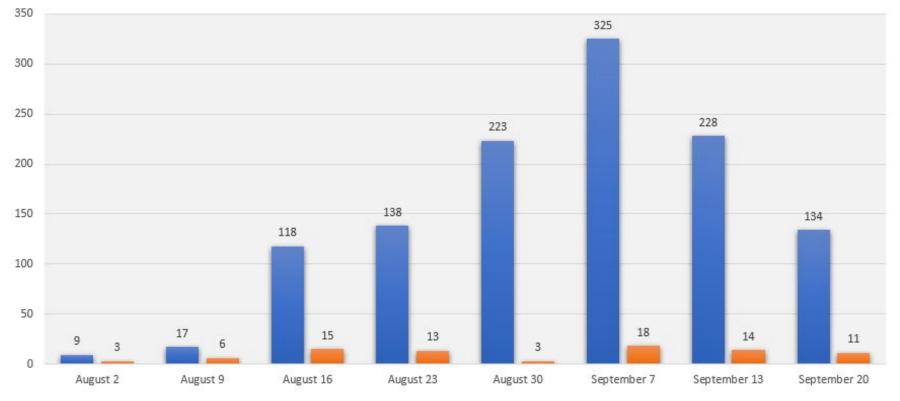

## Transylvania County Schools Weekly Summary

| Date (Week of)      | Number of total<br>positive COVID<br>cases for<br>STUDENTS<br>since August 2 | Number of current<br>COVID cases for<br>STUDENTS<br>(Currently Isolated) | Number of<br>STUDENTS that<br>are currently<br>quarantined due<br>to being<br>considered a<br>close contact | Number of total<br>positive COVID<br>cases for STAFF<br>since August 2 | Number of current<br>COVID cases for STAFF<br>(Currently Isolated) | Number of<br>STAFF that are<br>currently<br>quarantined due<br>to being<br>considered a<br>close contact |
|---------------------|------------------------------------------------------------------------------|--------------------------------------------------------------------------|-------------------------------------------------------------------------------------------------------------|------------------------------------------------------------------------|--------------------------------------------------------------------|----------------------------------------------------------------------------------------------------------|
| 8/2                 | 9                                                                            | 9                                                                        | 0                                                                                                           | 3                                                                      | 3                                                                  | 0                                                                                                        |
| 8/9                 | 18                                                                           | 17                                                                       | 0                                                                                                           | 7                                                                      | 6                                                                  | 0                                                                                                        |
| 8/16                | 45                                                                           | 31                                                                       | 87                                                                                                          | 14                                                                     | 9                                                                  | 6                                                                                                        |
| 8/23                | 83                                                                           | 40                                                                       | 98                                                                                                          | 22                                                                     | 11                                                                 | 2                                                                                                        |
| *8/27 (end of week) | 118                                                                          | 49                                                                       | 169                                                                                                         | 23                                                                     | 6                                                                  | 3                                                                                                        |
| 8/30                | 135                                                                          | 55                                                                       | 168                                                                                                         | 24                                                                     | 2                                                                  | 1                                                                                                        |
| 9/7                 | 229                                                                          | 103                                                                      | 222                                                                                                         | 36                                                                     | 15                                                                 | 3                                                                                                        |
| 9/13                | 297                                                                          | 78                                                                       | 150                                                                                                         | 45                                                                     | 10                                                                 | 4                                                                                                        |
| 9/20                | 345                                                                          | 45                                                                       | 89                                                                                                          | 48                                                                     | 8                                                                  | 3                                                                                                        |

## Staff Covid Data Weekly Summary TCS 2021-22

Students and Staff Quarantined or Isolated Weekly Summary TCS 2021-22

Total Number of STUDENTS out of school due to Covid (Quarantined & Isolated)

Total Number of STAFF (Quarantined & Isolated)