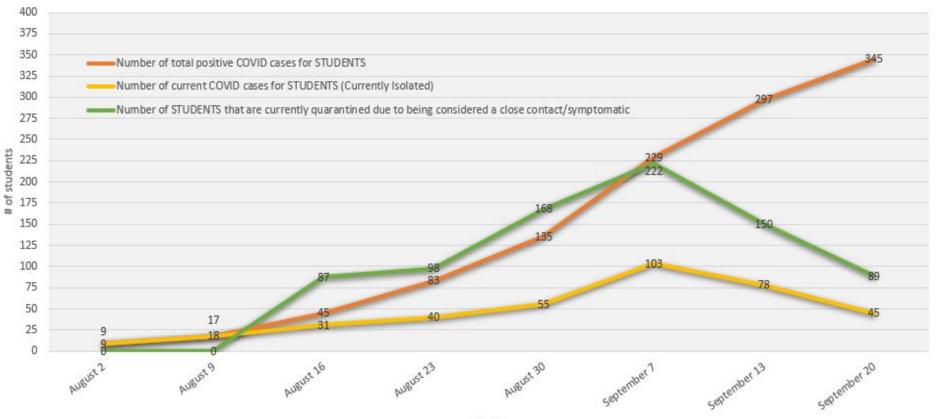

## Transylvania County Schools Weekly Summary

| Date (Week of)      | Number of total<br>positive COVID<br>cases for<br>STUDENTS<br>since August 2 | Number of current<br>COVID cases for<br>STUDENTS<br>(Currently Isolated) | Number of<br>STUDENTS that<br>are currently<br>quarantined due<br>to being<br>considered a<br>close contact | Number of total<br>positive COVID<br>cases for STAFF<br>since August 2 | Number of current<br>COVID cases for STAFF<br>(Currently Isolated) | Number of<br>STAFF that are<br>currently<br>quarantined due<br>to being<br>considered a<br>close contact |
|---------------------|------------------------------------------------------------------------------|--------------------------------------------------------------------------|-------------------------------------------------------------------------------------------------------------|------------------------------------------------------------------------|--------------------------------------------------------------------|----------------------------------------------------------------------------------------------------------|
| 8/2                 | 9                                                                            | 9                                                                        | 0                                                                                                           | 3                                                                      | 3                                                                  | 0                                                                                                        |
| 8/9                 | 18                                                                           | 17                                                                       | 0                                                                                                           | 7                                                                      | 6                                                                  | 0                                                                                                        |
| 8/16                | 45                                                                           | 31                                                                       | 87                                                                                                          | 14                                                                     | 9                                                                  | 6                                                                                                        |
| 8/23                | 83                                                                           | 40                                                                       | 98                                                                                                          | 22                                                                     | 11                                                                 | 2                                                                                                        |
| *8/27 (end of week) | 118                                                                          | 49                                                                       | 169                                                                                                         | 23                                                                     | 6                                                                  | 3                                                                                                        |
| 8/30                | 135                                                                          | 55                                                                       | 168                                                                                                         | 24                                                                     | 2                                                                  | 1                                                                                                        |
| 9/7                 | 229                                                                          | 103                                                                      | 222                                                                                                         | 36                                                                     | 15                                                                 | 3                                                                                                        |
| 9/13                | 297                                                                          | 78                                                                       | 150                                                                                                         | 45                                                                     | 10                                                                 | 4                                                                                                        |
| 9/20                | 345                                                                          | 45                                                                       | 89                                                                                                          | 48                                                                     | 8                                                                  | 3                                                                                                        |

# Student COVID Data Weekly Summary TCS 2021-22