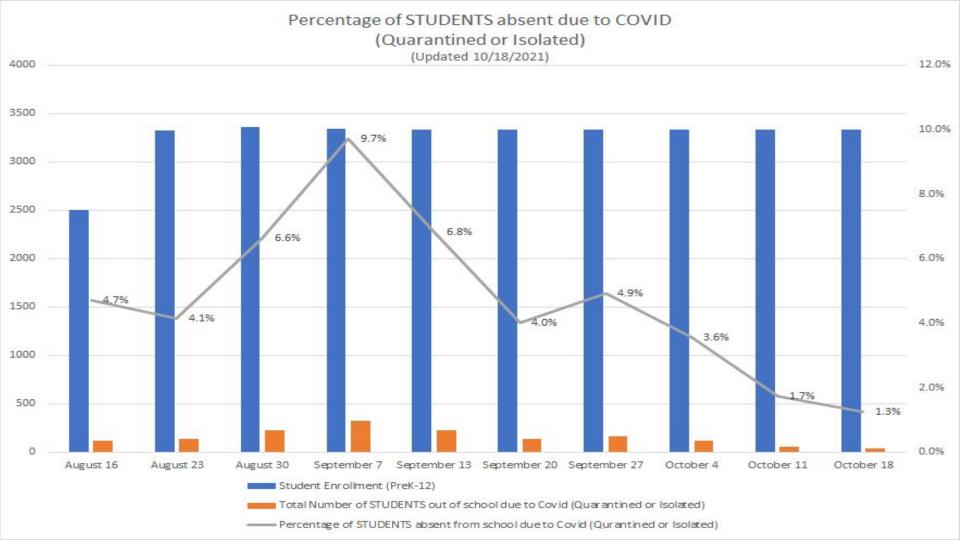

## Additional COVID information

- To date, we have had 827 students quarantined due to being identified as close contacts. One hundred thirty-one (131) of those students have tested positive for Covid following their exposure. (131/827= 15.8% of the students identified as a close contact have tested positive for Covid).
- To date, we have had 14 home Covid tests reported as positive since our last Covid update on September 20, 2021. These 14 home positive Covid tests resulted in 11 close contacts.
- To date, 122 students have been quarantined/isolated more than once since August 2, 2021.