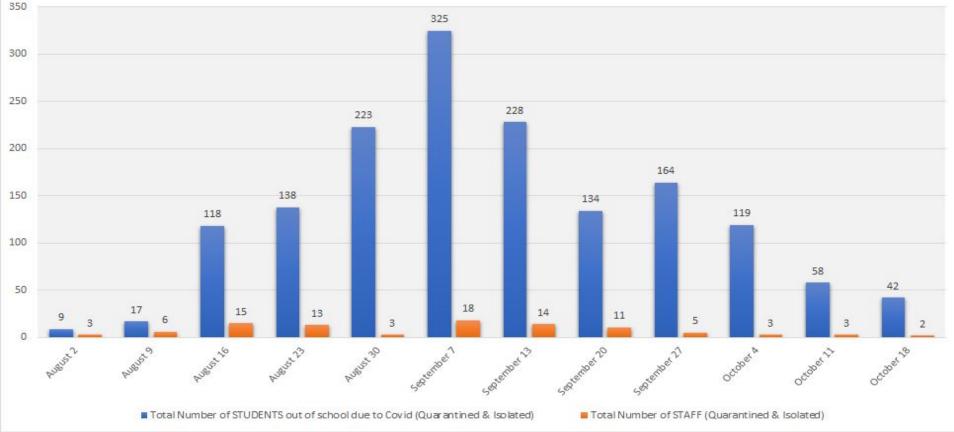

# Transylvania County Schools Weekly Summary (Updated 10/18/2021)

| Date (Week of)      | Number of total<br>positive COVID<br>cases for<br>STUDENTS<br>since August 2 | Number of current<br>COVID cases for<br>STUDENTS<br>(Currently Isolated) | Number of<br>STUDENTS that<br>are currently<br>quarantined due<br>to being<br>considered a<br>close contact | Number of total<br>positive COVID<br>cases for STAFF<br>since August 2 | Number of current<br>COVID cases for STAFF<br>(Currently Isolated) | Number of<br>STAFF that are<br>currently<br>quarantined due<br>to being<br>considered a<br>close contact |
|---------------------|------------------------------------------------------------------------------|--------------------------------------------------------------------------|-------------------------------------------------------------------------------------------------------------|------------------------------------------------------------------------|--------------------------------------------------------------------|----------------------------------------------------------------------------------------------------------|
| 8/2                 | 9                                                                            | 9                                                                        | 0                                                                                                           | 3                                                                      | 3                                                                  | 0                                                                                                        |
| 8/9                 | 18                                                                           | 17                                                                       | 0                                                                                                           | 7                                                                      | 6                                                                  | 0                                                                                                        |
| 8/16                | 45                                                                           | 31                                                                       | 87                                                                                                          | 14                                                                     | 9                                                                  | 6                                                                                                        |
| 8/23                | 83                                                                           | 40                                                                       | 98                                                                                                          | 22                                                                     | 11                                                                 | 2                                                                                                        |
| *8/27 (end of week) | 118                                                                          | 49                                                                       | 169                                                                                                         | 23                                                                     | 6                                                                  | 3                                                                                                        |
| 8/30                | 135                                                                          | 55                                                                       | 168                                                                                                         | 24                                                                     | 2                                                                  | 1                                                                                                        |
| 9/7                 | 229                                                                          | 103                                                                      | 222                                                                                                         | 36                                                                     | 15                                                                 | 3                                                                                                        |
| 9/13                | 297                                                                          | 78                                                                       | 150                                                                                                         | 45                                                                     | 10                                                                 | 4                                                                                                        |
| 9/20                | 345                                                                          | 45                                                                       | 89                                                                                                          | 48                                                                     | 8                                                                  | 3                                                                                                        |
| 9/27                | 391                                                                          | 64                                                                       | 100                                                                                                         | 54                                                                     | 5                                                                  | 0                                                                                                        |
| 10/4                | 422                                                                          | 44                                                                       | 75                                                                                                          | 56                                                                     | 2                                                                  | 1                                                                                                        |
| 10/11               | 443                                                                          | 18                                                                       | 40                                                                                                          | 60                                                                     | 3                                                                  | 0                                                                                                        |
| 10/18               | 449                                                                          | 15                                                                       | 27                                                                                                          | 60                                                                     | 2                                                                  | 0                                                                                                        |