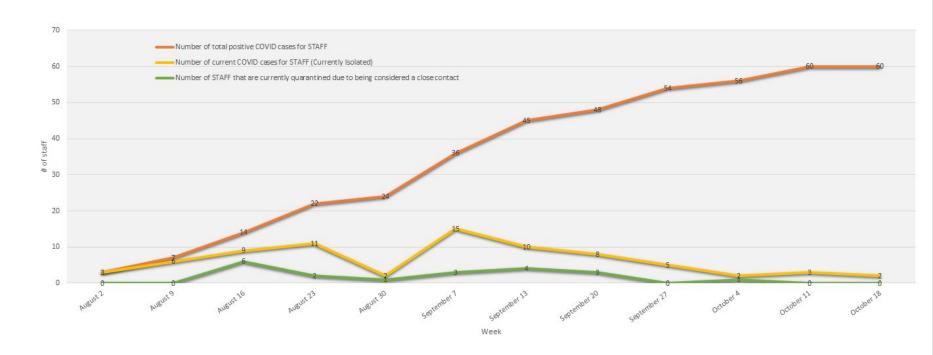

# Transylvania County Schools Weekly Summary (Updated 10/18/2021)

| Date (Week of)      | Number of total<br>positive COVID<br>cases for<br>STUDENTS<br>since August 2 | Number of current<br>COVID cases for<br>STUDENTS<br>(Currently Isolated) | Number of<br>STUDENTS that<br>are currently<br>quarantined due<br>to being<br>considered a<br>close contact | Number of total<br>positive COVID<br>cases for STAFF<br>since August 2 | Number of current<br>COVID cases for STAFF<br>(Currently Isolated) | Number of<br>STAFF that are<br>currently<br>quarantined due<br>to being<br>considered a<br>close contact |
|---------------------|------------------------------------------------------------------------------|--------------------------------------------------------------------------|-------------------------------------------------------------------------------------------------------------|------------------------------------------------------------------------|--------------------------------------------------------------------|----------------------------------------------------------------------------------------------------------|
| 8/2                 | 9                                                                            | 9                                                                        | 0                                                                                                           | 3                                                                      | 3                                                                  | 0                                                                                                        |
| 8/9                 | 18                                                                           | 17                                                                       | 0                                                                                                           | 7                                                                      | 6                                                                  | 0                                                                                                        |
| 8/16                | 45                                                                           | 31                                                                       | 87                                                                                                          | 14                                                                     | 9                                                                  | 6                                                                                                        |
| 8/23                | 83                                                                           | 40                                                                       | 98                                                                                                          | 22                                                                     | 11                                                                 | 2                                                                                                        |
| *8/27 (end of week) | 118                                                                          | 49                                                                       | 169                                                                                                         | 23                                                                     | 6                                                                  | 3                                                                                                        |
| 8/30                | 135                                                                          | 55                                                                       | 168                                                                                                         | 24                                                                     | 2                                                                  | 1                                                                                                        |
| 9/7                 | 229                                                                          | 103                                                                      | 222                                                                                                         | 36                                                                     | 15                                                                 | 3                                                                                                        |
| 9/13                | 297                                                                          | 78                                                                       | 150                                                                                                         | 45                                                                     | 10                                                                 | 4                                                                                                        |
| 9/20                | 345                                                                          | 45                                                                       | 89                                                                                                          | 48                                                                     | 8                                                                  | 3                                                                                                        |
| 9/27                | 391                                                                          | 64                                                                       | 100                                                                                                         | 54                                                                     | 5                                                                  | 0                                                                                                        |
| 10/4                | 422                                                                          | 44                                                                       | 75                                                                                                          | 56                                                                     | 2                                                                  | 1                                                                                                        |
| 10/11               | 443                                                                          | 18                                                                       | 40                                                                                                          | 60                                                                     | 3                                                                  | 0                                                                                                        |
| 10/18               | 449                                                                          | 15                                                                       | 27                                                                                                          | 60                                                                     | 2                                                                  | 0                                                                                                        |

#### Student COVID Data Weekly Summary TCS 2021-22

Staff Covid Data Weekly Summary TCS 2021-22