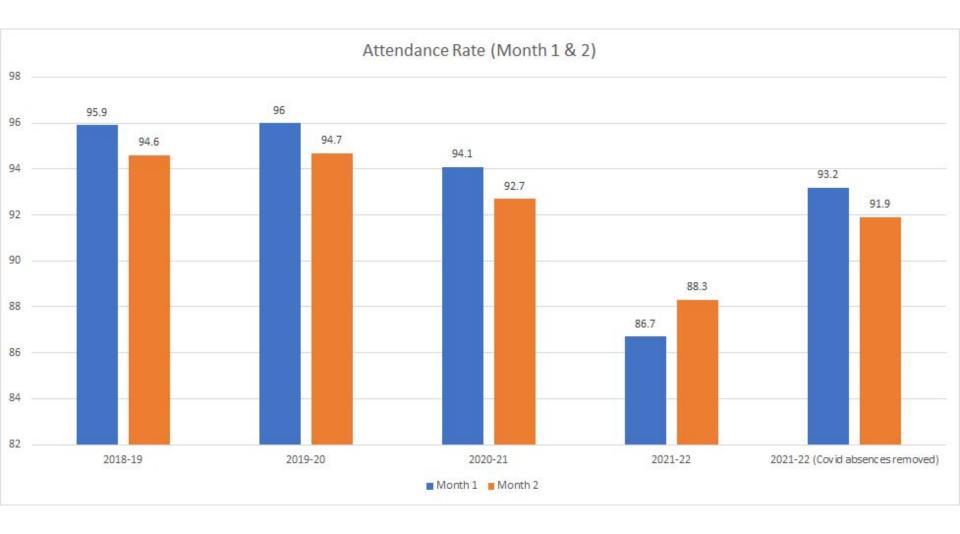

## Additional COVID information

- To date, we have had 827 students quarantined due to being identified as close contacts. One hundred thirty-one (131) of those students have tested positive for Covid following their exposure. (131/827= 15.8% of the students identified as a close contact have tested positive for Covid).
- To date, we have had 14 home Covid tests reported as positive since our last Covid update on September 20, 2021. These 14 home positive Covid tests resulted in 11 close contacts.
- To date, 122 students have been quarantined/isolated more than once since August 2, 2021.