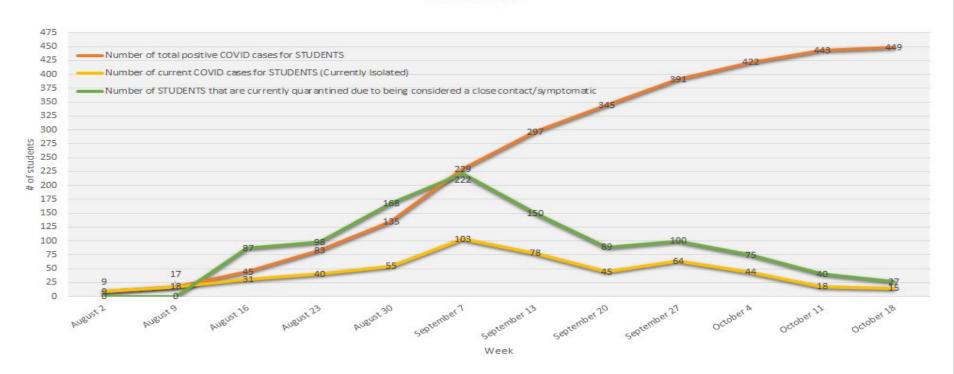

# Transylvania County Schools Weekly Summary (Updated 10/18/2021)

| Date (Week of)      | Number of total<br>positive COVID<br>cases for<br>STUDENTS<br>since August 2 | Number of current<br>COVID cases for<br>STUDENTS<br>(Currently Isolated) | Number of<br>STUDENTS that<br>are currently<br>quarantined due<br>to being<br>considered a<br>close contact | Number of total<br>positive COVID<br>cases for STAFF<br>since August 2 | Number of current<br>COVID cases for STAFF<br>(Currently Isolated) | Number of<br>STAFF that are<br>currently<br>quarantined due<br>to being<br>considered a<br>close contact |
|---------------------|------------------------------------------------------------------------------|--------------------------------------------------------------------------|-------------------------------------------------------------------------------------------------------------|------------------------------------------------------------------------|--------------------------------------------------------------------|----------------------------------------------------------------------------------------------------------|
| 8/2                 | 9                                                                            | 9                                                                        | 0                                                                                                           | 3                                                                      | 3                                                                  | 0                                                                                                        |
| 8/9                 | 18                                                                           | 17                                                                       | 0                                                                                                           | 7                                                                      | 6                                                                  | 0                                                                                                        |
| 8/16                | 45                                                                           | 31                                                                       | 87                                                                                                          | 14                                                                     | 9                                                                  | 6                                                                                                        |
| 8/23                | 83                                                                           | 40                                                                       | 98                                                                                                          | 22                                                                     | 11                                                                 | 2                                                                                                        |
| *8/27 (end of week) | 118                                                                          | 49                                                                       | 169                                                                                                         | 23                                                                     | 6                                                                  | 3                                                                                                        |
| 8/30                | 135                                                                          | 55                                                                       | 168                                                                                                         | 24                                                                     | 2                                                                  | 1                                                                                                        |
| 9/7                 | 229                                                                          | 103                                                                      | 222                                                                                                         | 36                                                                     | 15                                                                 | 3                                                                                                        |
| 9/13                | 297                                                                          | 78                                                                       | 150                                                                                                         | 45                                                                     | 10                                                                 | 4                                                                                                        |
| 9/20                | 345                                                                          | 45                                                                       | 89                                                                                                          | 48                                                                     | 8                                                                  | 3                                                                                                        |
| 9/27                | 391                                                                          | 64                                                                       | 100                                                                                                         | 54                                                                     | 5                                                                  | 0                                                                                                        |
| 10/4                | 422                                                                          | 44                                                                       | 75                                                                                                          | 56                                                                     | 2                                                                  | 1                                                                                                        |
| 10/11               | 443                                                                          | 18                                                                       | 40                                                                                                          | 60                                                                     | 3                                                                  | 0                                                                                                        |
| 10/18               | 449                                                                          | 15                                                                       | 27                                                                                                          | 60                                                                     | 2                                                                  | 0                                                                                                        |

#### Student COVID Data Weekly Summary TCS 2021-22

Staff Covid Data Weekly Summary TCS 2021-22