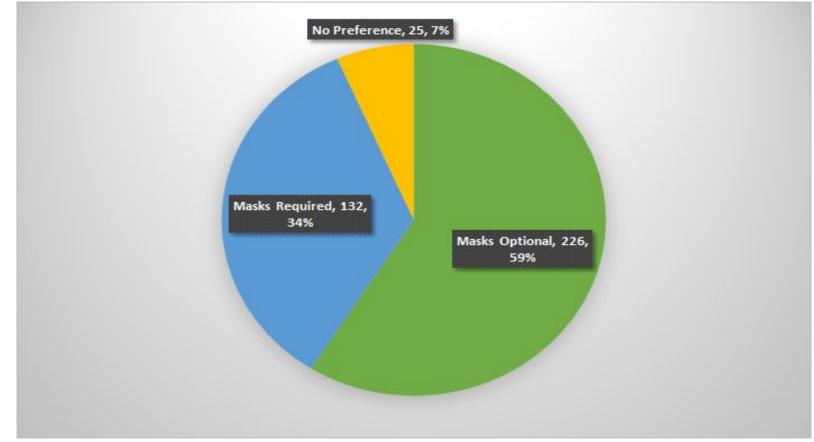

Parent Survey- Q1, 695 Responses:

Thinking about your child between the ages of 5-17 and all TCS staff, what is your preference regarding face coverings in Transylvania County Schools?

Staff Survey- Q1, 383 Responses:

Thinking about your child between the ages of 5-17 and all TCS staff, what is your preference regarding face coverings in Transylvania County Schools?

Combined Results-Q2:

What would be your comfort level be if face coverings remained mandatory for students and staff in Transylvania County? (By Percentage)