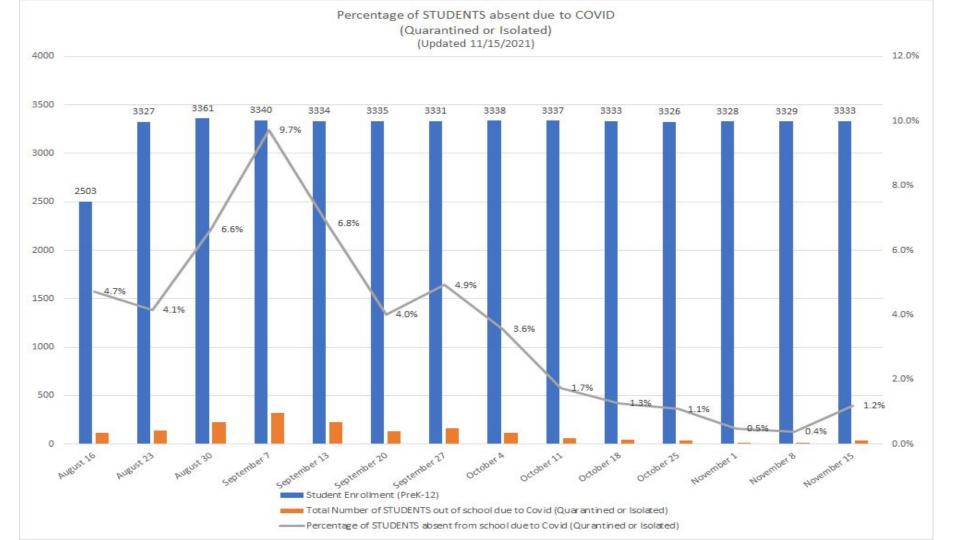

|

#### Transylvania County Schools Weekly Summary (Updated 11/15/2021) Number of Number of STUDENTS that STAFF that are Number of total are currently currently positive COVID Number of total quarantined due Number of current quarantined due cases for COVID cases for to being positive COVID Number of current to being STUDENTS STUDENTS considered a cases for STAFF COVID cases for STAFF considered a Date (Week of) since August 2 (Currently Isolated) close contact since August 2 (Currently Isolated) close contact 8/2 8/9 8/16 8/23 \*8/27 (end of week) 8/30 9/7 9/13 9/20 9/27 10/4 10/11

10/18

10/25

11/1

11/8

11/15

### Student COVID Data Weekly Summary TCS 2021-22



### Staff Covid Data Weekly Summary TCS 2021-22









## Transylvania County Schools

Teaching Everyone Takes Everyone

225 Rosenwald Lane, Brevard, NC 28712 Phone 828-884-6173 | Fax 828-884-9524



### COVID-19 Dashboard

| School             | Number of current<br>COVID cases for<br>STUDENTS/STAFF<br>(Currently Isolated) | Number of STUDENTS/STAFF that are<br>currently quarantined due to being<br>considered a close contact or are<br>symptomatic (Currently Quarantined)<br>3 |  |  |
|--------------------|--------------------------------------------------------------------------------|----------------------------------------------------------------------------------------------------------------------------------------------------------|--|--|
| Brevard Elementary | 4