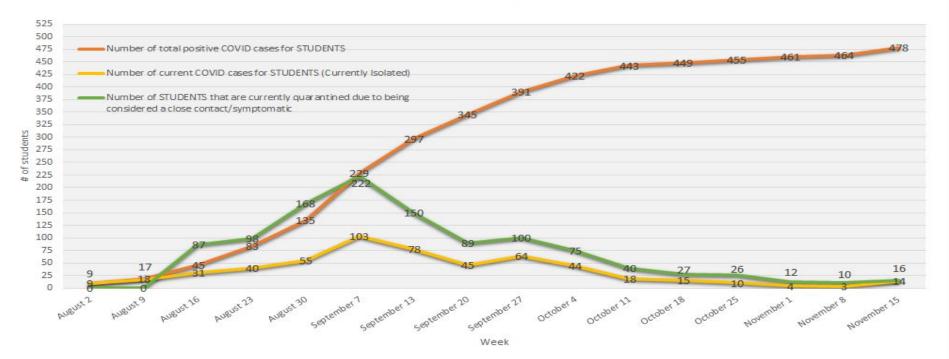

| 0                                                                                                  |

#### Transylvania County Schools Weekly Summary (Updated 11/15/2021) Number of Number of STUDENTS that STAFF that are Number of total are currently currently positive COVID Number of total quarantined due Number of current quarantined due cases for COVID cases for to being positive COVID Number of current to being STUDENTS STUDENTS considered a cases for STAFF COVID cases for STAFF considered a Date (Week of) since August 2 (Currently Isolated) close contact since August 2 (Currently Isolated) close contact 8/2 8/9 8/16 8/23 \*8/27 (end of week) 8/30 9/7 9/13 9/20 9/27 10/4 10/11

10/18

10/25

11/1

11/8

11/15

### Student COVID Data Weekly Summary TCS 2021-22



### Staff Covid Data Weekly Summary TCS 2021-22









## Transylvania County Schools

Teaching Everyone Takes Everyone

225 Rosenwald Lane, Brevard, NC 28712 Phone 828-884-6173 | Fax 828-884-9524



### COVID-19 Dashboard

| School             | Number of current<br>COVID cases for<br>STUDENTS/STAFF<br>(Currently Isolated) | Number of STUDENTS/STAFF that are<br>currently quarantined due to being<br>considered a close contact or are<br>symptomatic (Currently Quarantined)<br>3 |  |  |
|--------------------|--------------------------------------------------------------------------------|----------------------------------------------------------------------------------------------------------------------------------------------------------|--|--|
| Brevard Elementary | 4