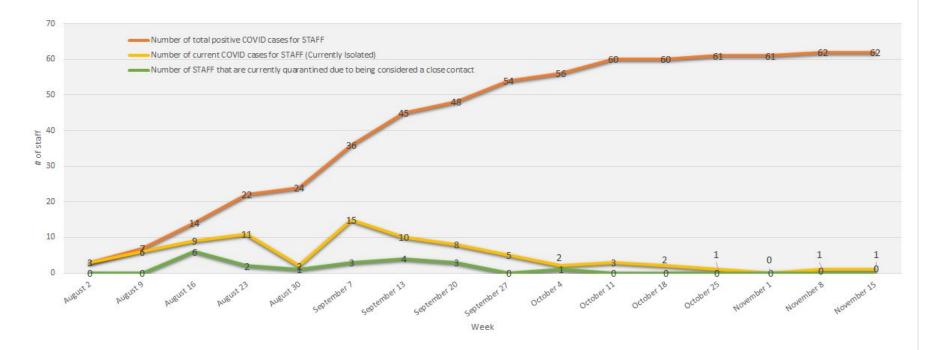

|

#### Transylvania County Schools Weekly Summary (Updated 11/15/2021) Number of Number of STUDENTS that STAFF that are Number of total are currently currently positive COVID Number of total quarantined due Number of current quarantined due cases for COVID cases for to being positive COVID Number of current to being STUDENTS STUDENTS considered a cases for STAFF COVID cases for STAFF considered a Date (Week of) since August 2 (Currently Isolated) close contact since August 2 (Currently Isolated) close contact 8/2 8/9 8/16 8/23 \*8/27 (end of week) 8/30 9/7 9/13 9/20 9/27 10/4 10/11

10/18

10/25

11/1

11/8

11/15

### Student COVID Data Weekly Summary TCS 2021-22



### Staff Covid Data Weekly Summary TCS 2021-22









## Transylvania County Schools

Teaching Everyone Takes Everyone

225 Rosenwald Lane, Brevard, NC 28712 Phone 828-884-6173 | Fax 828-884-9524



### COVID-19 Dashboard

| School             | Number of current<br>COVID cases for<br>STUDENTS/STAFF<br>(Currently Isolated) | Number of STUDENTS/STAFF that are<br>currently quarantined due to being<br>considered a close contact or are<br>symptomatic (Currently Quarantined)<br>3 |  |  |
|--------------------|--------------------------------------------------------------------------------|----------------------------------------------------------------------------------------------------------------------------------------------------------|--|--|
| Brevard Elementary | 4