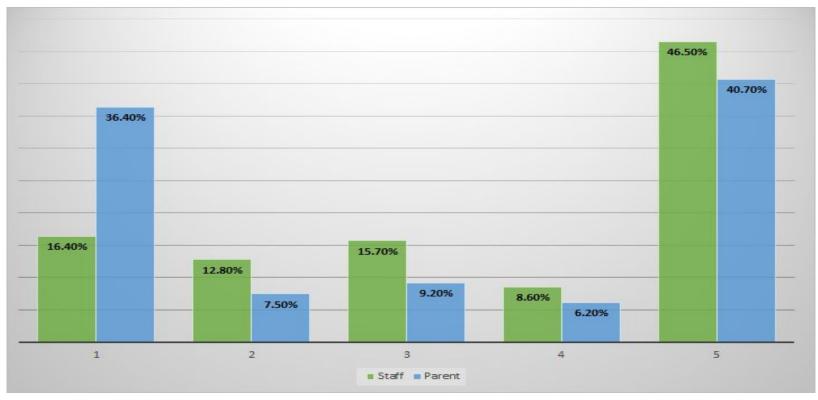

Thinking about your child between the ages of 5-17 and all TCS staff, what is your preference regarding face coverings in Transylvania County Schools?

Combined Results-Q2:

What would be your comfort level be if face coverings remained mandatory for students and staff in Transylvania County? (By Percentage)

1=Not at all comfortable; 5= Comfortable with minimal or no concerns

Combined Results- Q3: What would be your comfort level be if face coverings became optional for students and staff in Transylvania County? (By Percentage)