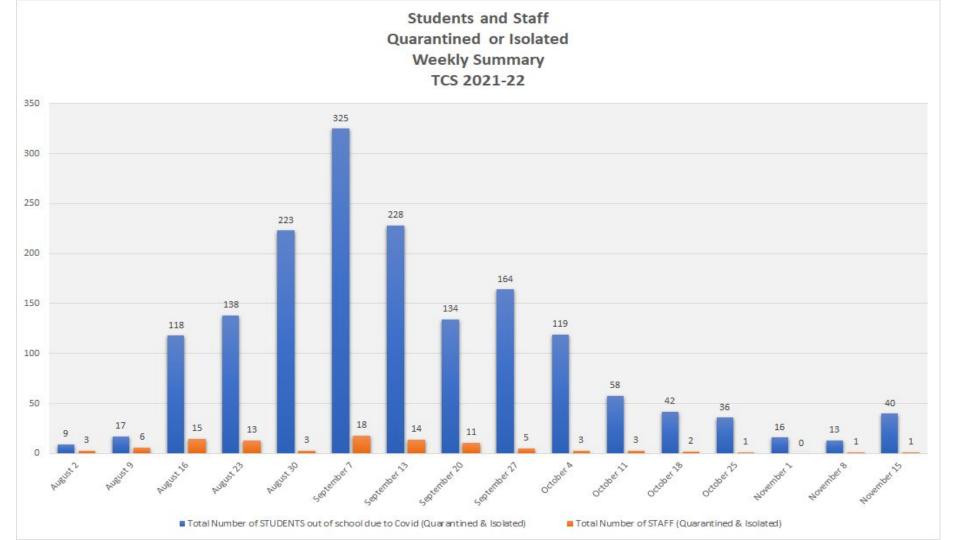

#### Transylvania County Schools Weekly Summary (Updated 11/15/2021) Number of Number of STUDENTS that STAFF that are Number of total are currently currently positive COVID Number of total quarantined due Number of current quarantined due cases for COVID cases for to being positive COVID Number of current to being STUDENTS STUDENTS considered a cases for STAFF COVID cases for STAFF considered a Date (Week of) since August 2 (Currently Isolated) close contact since August 2 (Currently Isolated) close contact 8/2 8/9 8/16 8/23 \*8/27 (end of week) 8/30 9/7 9/13 9/20 9/27 10/4 10/11

10/18

10/25

11/1

11/8

11/15