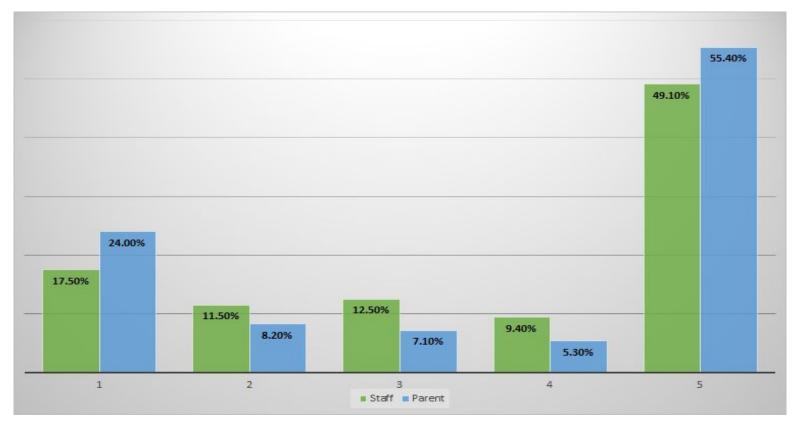

1=Not at all comfortable; 5= Comfortable with minimal or no concerns

Combined Results- Q3: What would be your comfort level be if face coverings became optional for students and staff in Transylvania County? (By Percentage)

1=Not at all comfortable; 5= Comfortable with minimal or no concerns