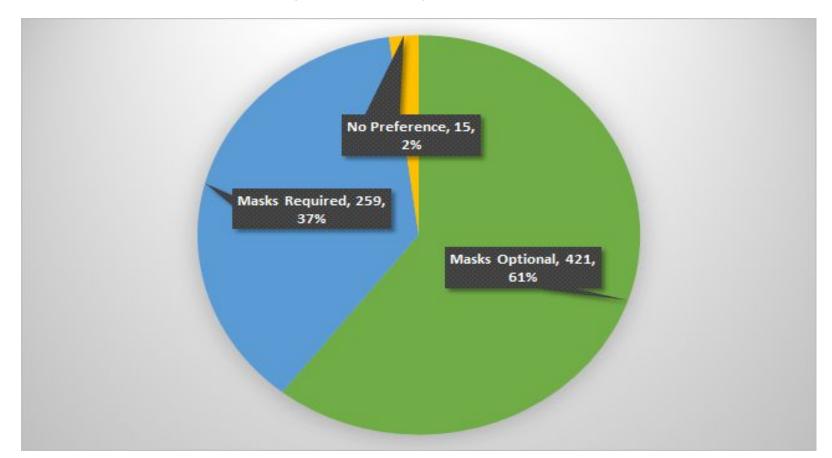

Parent Survey- Q1, 695 Responses:

Thinking about your child between the ages of 5-17 and all TCS staff, what is your preference regarding face coverings in Transylvania County Schools?

Staff Survey- Q1, 383 Responses: