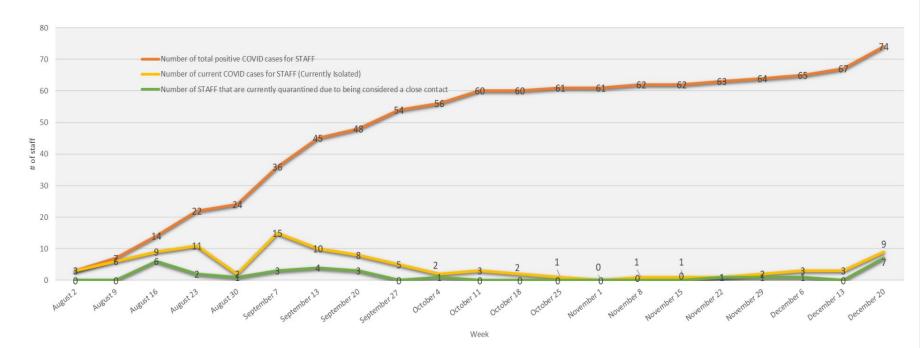

# Transylvania County Schools Weekly Summary (Updated 12/20/2021)

| Date (Week of)      | Number of total<br>positive COVID<br>cases for<br>STUDENTS<br>since August 2 | Number of current<br>COVID cases for<br>STUDENTS<br>(Currently Isolated) | Number of<br>STUDENTS that<br>are currently<br>quarantined due<br>to being<br>considered a<br>close contact | Number of total<br>positive COVID<br>cases for STAFF<br>since August 2 | Number of current<br>COVID cases for STAFF<br>(Currently Isolated) | Number of<br>STAFF that are<br>currently<br>quarantined due<br>to being<br>considered a<br>close contact |
|---------------------|------------------------------------------------------------------------------|--------------------------------------------------------------------------|-------------------------------------------------------------------------------------------------------------|------------------------------------------------------------------------|--------------------------------------------------------------------|----------------------------------------------------------------------------------------------------------|
| 8/2                 | 9                                                                            | 9                                                                        | 0                                                                                                           | 3                                                                      | 3                                                                  | 0                                                                                                        |
| 8/9                 | 18                                                                           | 17                                                                       | 0                                                                                                           | 7                                                                      | 6                                                                  | 0                                                                                                        |
| 8/16                | 45                                                                           | 31                                                                       | 87                                                                                                          | 14                                                                     | 9                                                                  | 6                                                                                                        |
| 8/23                | 83                                                                           | 40                                                                       | 98                                                                                                          | 22                                                                     | 11                                                                 | 2                                                                                                        |
| *8/27 (end of week) | 118                                                                          | 49                                                                       | 169                                                                                                         | 23                                                                     | 6                                                                  | 3                                                                                                        |
| 8/30                | 135                                                                          | 55                                                                       | 168                                                                                                         | 24                                                                     | 2                                                                  | 1                                                                                                        |
| 9/7                 | 229                                                                          | 103                                                                      | 222                                                                                                         | 36                                                                     | 15                                                                 | 3                                                                                                        |
| 9/13                | 297                                                                          | 78                                                                       | 150                                                                                                         | 45                                                                     | 10                                                                 | 4                                                                                                        |
| 9/20                | 345                                                                          | 45                                                                       | 89                                                                                                          | 48                                                                     | 8                                                                  | 3                                                                                                        |
| 9/27                | 391                                                                          | 64                                                                       | 100                                                                                                         | 54                                                                     | 5                                                                  | 0                                                                                                        |
| 10/4                | 422                                                                          | 44                                                                       | 75                                                                                                          | 56                                                                     | 2                                                                  | 1                                                                                                        |
| 10/11               | 443                                                                          | 18                                                                       | 40                                                                                                          | 60                                                                     | 3                                                                  | 0                                                                                                        |
| 10/18               | 449                                                                          | 15                                                                       | 27                                                                                                          | 60                                                                     | 2                                                                  | 0                                                                                                        |
| 10/25               | 455                                                                          | 10                                                                       | 26                                                                                                          | 61                                                                     | 1                                                                  | 0                                                                                                        |
| 11/1                | 461                                                                          | 4                                                                        | 12                                                                                                          | 61                                                                     | 0                                                                  | 0                                                                                                        |
| 11/8                | 464                                                                          | 3                                                                        | 10                                                                                                          | 62                                                                     | 1                                                                  | 0                                                                                                        |
| 11/15               | 478                                                                          | 14                                                                       | 16                                                                                                          | 62                                                                     | 1                                                                  | 0                                                                                                        |
| 11/22               | 489                                                                          | 13                                                                       | 14                                                                                                          | 63                                                                     | 1                                                                  | 1                                                                                                        |
| 11/29               | 491                                                                          | 7                                                                        | 11                                                                                                          | 64                                                                     | 2                                                                  | 1                                                                                                        |
| 12/6                | 508                                                                          | 16                                                                       | 47                                                                                                          | 65                                                                     | 3                                                                  | 1                                                                                                        |
| 12/13               | 527                                                                          | 22                                                                       | 28                                                                                                          | 67                                                                     | 3                                                                  | 0                                                                                                        |
| 12/20               | 577                                                                          | 60                                                                       | 90                                                                                                          | 74                                                                     | 9                                                                  | 7                                                                                                        |

#### Student COVID Data Weekly Summary TCS 2021-22

Staff Covid Data Weekly Summary TCS 2021-22

Students and Staff
Quarantined or Isolated
Weekly Summary
TCS 2021-22