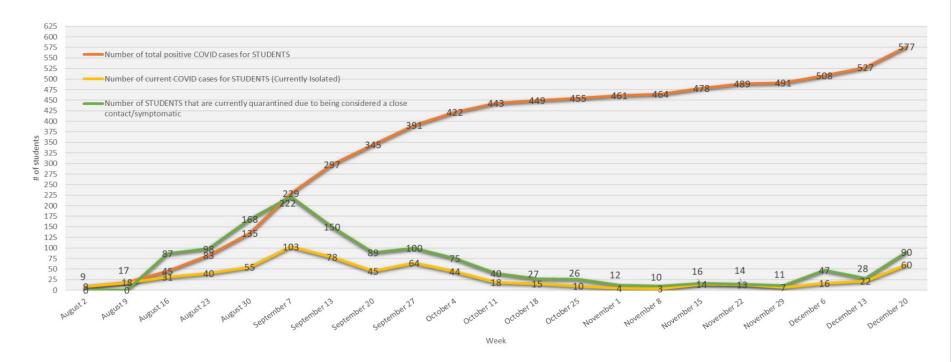

# Transylvania County Schools Weekly Summary (Updated 12/20/2021)

| Date (Week of)      | Number of total<br>positive COVID<br>cases for<br>STUDENTS<br>since August 2 | Number of current<br>COVID cases for<br>STUDENTS<br>(Currently Isolated) | Number of<br>STUDENTS that<br>are currently<br>quarantined due<br>to being<br>considered a<br>close contact | Number of total<br>positive COVID<br>cases for STAFF<br>since August 2 | Number of current<br>COVID cases for STAFF<br>(Currently Isolated) | Number of<br>STAFF that are<br>currently<br>quarantined due<br>to being<br>considered a<br>close contact |
|---------------------|------------------------------------------------------------------------------|--------------------------------------------------------------------------|-------------------------------------------------------------------------------------------------------------|------------------------------------------------------------------------|--------------------------------------------------------------------|----------------------------------------------------------------------------------------------------------|
| 8/2                 | 9                                                                            | 9                                                                        | 0                                                                                                           | 3                                                                      | 3                                                                  | 0                                                                                                        |
| 8/9                 | 18                                                                           | 17                                                                       | 0                                                                                                           | 7                                                                      | 6                                                                  | 0                                                                                                        |
| 8/16                | 45                                                                           | 31                                                                       | 87                                                                                                          | 14                                                                     | 9                                                                  | 6                                                                                                        |
| 8/23                | 83                                                                           | 40                                                                       | 98                                                                                                          | 22                                                                     | 11                                                                 | 2                                                                                                        |
| *8/27 (end of week) | 118                                                                          | 49                                                                       | 169                                                                                                         | 23                                                                     | 6                                                                  | 3                                                                                                        |
| 8/30                | 135                                                                          | 55                                                                       | 168                                                                                                         | 24                                                                     | 2                                                                  | 1                                                                                                        |
| 9/7                 | 229                                                                          | 103                                                                      | 222                                                                                                         | 36                                                                     | 15                                                                 | 3                                                                                                        |
| 9/13                | 297                                                                          | 78                                                                       | 150                                                                                                         | 45                                                                     | 10                                                                 | 4                                                                                                        |
| 9/20                | 345                                                                          | 45                                                                       | 89                                                                                                          | 48                                                                     | 8                                                                  | 3                                                                                                        |
| 9/27                | 391                                                                          | 64                                                                       | 100                                                                                                         | 54                                                                     | 5                                                                  | 0                                                                                                        |
| 10/4                | 422                                                                          | 44                                                                       | 75                                                                                                          | 56                                                                     | 2                                                                  | 1                                                                                                        |
| 10/11               | 443                                                                          | 18                                                                       | 40                                                                                                          | 60                                                                     | 3                                                                  | 0                                                                                                        |
| 10/18               | 449                                                                          | 15                                                                       | 27                                                                                                          | 60                                                                     | 2                                                                  | 0                                                                                                        |
| 10/25               | 455                                                                          | 10                                                                       | 26                                                                                                          | 61                                                                     | 1                                                                  | 0                                                                                                        |
| 11/1                | 461                                                                          | 4                                                                        | 12                                                                                                          | 61                                                                     | 0                                                                  | 0                                                                                                        |
| 11/8                | 464                                                                          | 3                                                                        | 10                                                                                                          | 62                                                                     | 1                                                                  | 0                                                                                                        |
| 11/15               | 478                                                                          | 14                                                                       | 16                                                                                                          | 62                                                                     | 1                                                                  | 0                                                                                                        |
| 11/22               | 489                                                                          | 13                                                                       | 14                                                                                                          | 63                                                                     | 1                                                                  | 1                                                                                                        |
| 11/29               | 491                                                                          | 7                                                                        | 11                                                                                                          | 64                                                                     | 2                                                                  | 1                                                                                                        |
| 12/6                | 508                                                                          | 16                                                                       | 47                                                                                                          | 65                                                                     | 3                                                                  | 1                                                                                                        |
| 12/13               | 527                                                                          | 22                                                                       | 28                                                                                                          | 67                                                                     | 3                                                                  | 0                                                                                                        |
| 12/20               | 577                                                                          | 60                                                                       | 90                                                                                                          | 74                                                                     | 9                                                                  | 7                                                                                                        |

#### Student COVID Data Weekly Summary TCS 2021-22

Staff Covid Data Weekly Summary TCS 2021-22

Students and Staff
Quarantined or Isolated
Weekly Summary
TCS 2021-22