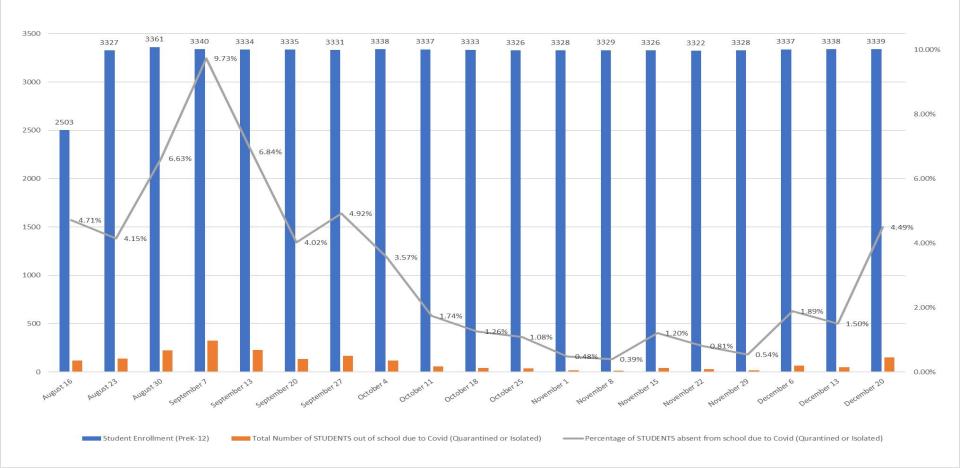

#### Student COVID Data Weekly Summary TCS 2021-22

Staff Covid Data Weekly Summary TCS 2021-22

Students and Staff
Quarantined or Isolated
Weekly Summary
TCS 2021-22