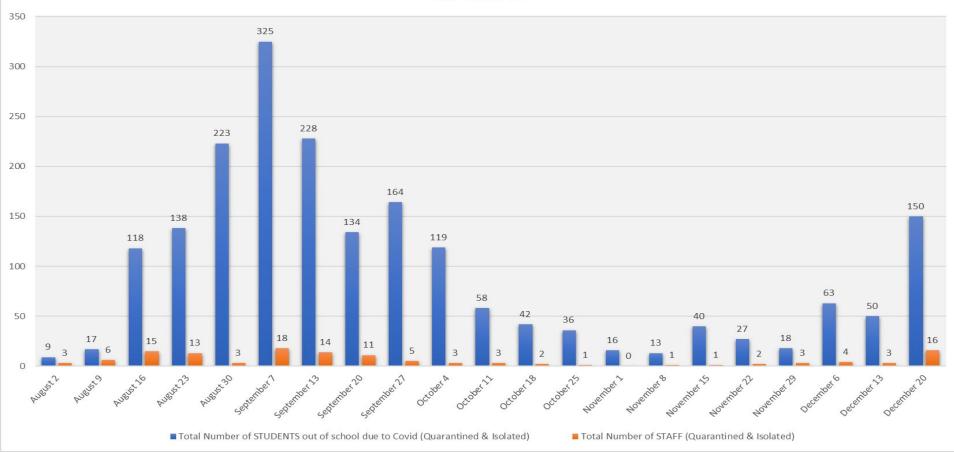

#### Student COVID Data Weekly Summary TCS 2021-22

Staff Covid Data Weekly Summary TCS 2021-22

Students and Staff
Quarantined or Isolated
Weekly Summary
TCS 2021-22