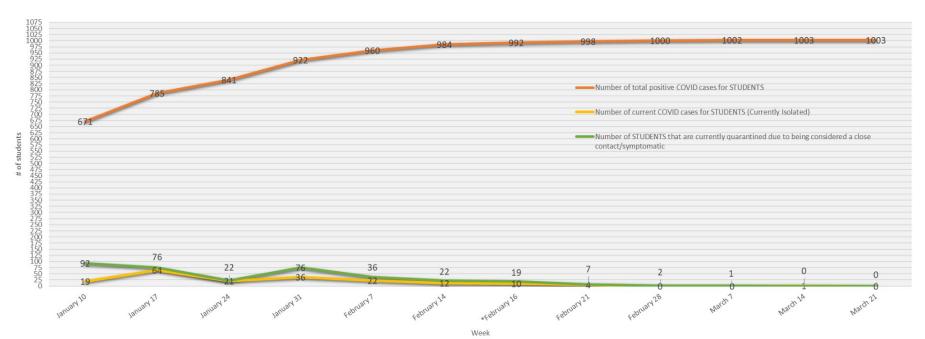

# Transylvania County Schools Weekly Summary (Updated 3/21/2022)

| Date (Week of)   | Number of total positive COVID cases for STUDENTS since August 2 | Number of current<br>COVID cases for<br>STUDENTS<br>(Currently Isolated) | Number of<br>STUDENTS that<br>are currently<br>quarantined due<br>to being<br>considered a<br>close contact | Number of total<br>positive COVID<br>cases for STAFF<br>since August 2 | Number of current<br>COVID cases for STAFF<br>(Currently Isolated) | Number of<br>STAFF that are<br>currently<br>quarantined due<br>to being<br>considered a<br>close contact |
|------------------|------------------------------------------------------------------|--------------------------------------------------------------------------|-------------------------------------------------------------------------------------------------------------|------------------------------------------------------------------------|--------------------------------------------------------------------|----------------------------------------------------------------------------------------------------------|
| 1/31             | 922                                                              | 36                                                                       | 76                                                                                                          | 162                                                                    | 4                                                                  | 5                                                                                                        |
| 2/7              | 960                                                              | 22                                                                       | 36                                                                                                          | 168                                                                    | 2                                                                  | 0                                                                                                        |
| 2/14             | 984                                                              | 12                                                                       | 22                                                                                                          | 172                                                                    | 3                                                                  | 1                                                                                                        |
| *2/16 (mid-week) | 992                                                              | 10                                                                       | 19                                                                                                          | 172                                                                    | 2                                                                  | 2                                                                                                        |
| 2/21             | 998                                                              | 4                                                                        | 7                                                                                                           | 173                                                                    | 1                                                                  | 1                                                                                                        |
| 2/28             | 1000                                                             | 0                                                                        | 2                                                                                                           | 174                                                                    | 0                                                                  | 0                                                                                                        |
| 3/7              | 1002                                                             | 0                                                                        | 1                                                                                                           | 177                                                                    | 1                                                                  | 0                                                                                                        |

180

180

3/14

3/21

1003

1003

#### Student COVID Data Weekly Summary TCS 2021-22

Staff Covid Data Weekly Summary TCS 2021-22