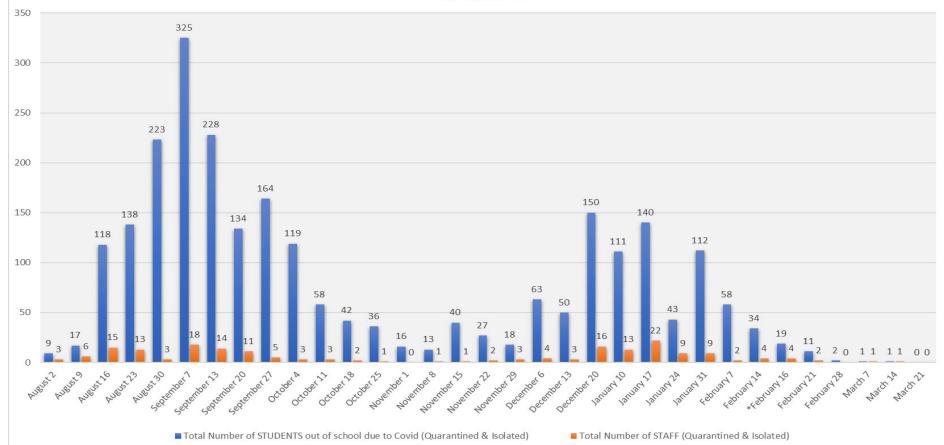

| 0                                                                                                        |
| 3/7              | 1002                                                             | 0                                                                        | 1                                                                                                           | 177                                                                    | 1                                                                  | 0                                                                                                        |

180

180

3/14

3/21

1003

1003

#### Student COVID Data Weekly Summary TCS 2021-22



Staff Covid Data Weekly Summary TCS 2021-22









## Transylvania County Schools

Teaching Everyone Takes Everyone

225 Rosenwald Lane, Brevard, NC 28712 Phone 828-884-6173 | Fax 828-884-9524



#### COVID-19 Dashboard

COVID-19 Dashboard : Transylvania County Schools

| School             | Number of current<br>COVID cases for<br>STUDENTS/STAFF<br>(Currently Isolated) | Number of STUDENTS/STAFF that are<br>currently quarantined due to being<br>considered a close contact or are<br>symptomatic (Currently Quarantined) |
|--------------------|--------------------------------------------------------------------------------|-----------------------------------------------------------------------------------------------------------------------------------------------------|
| Brevard Elementary | 0