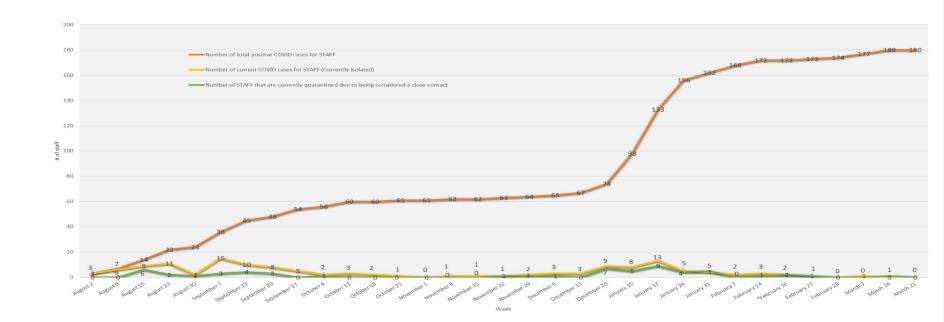

# Transylvania County Schools Weekly Summary (Updated 3/21/2022)

| Date (Week of)   | Number of total positive COVID cases for STUDENTS since August 2 | Number of current<br>COVID cases for<br>STUDENTS<br>(Currently Isolated) | Number of<br>STUDENTS that<br>are currently<br>quarantined due<br>to being<br>considered a<br>close contact | Number of total<br>positive COVID<br>cases for STAFF<br>since August 2 | Number of current<br>COVID cases for STAFF<br>(Currently Isolated) | Number of<br>STAFF that are<br>currently<br>quarantined due<br>to being<br>considered a<br>close contact |
|------------------|------------------------------------------------------------------|--------------------------------------------------------------------------|-------------------------------------------------------------------------------------------------------------|------------------------------------------------------------------------|--------------------------------------------------------------------|----------------------------------------------------------------------------------------------------------|
| 1/31             | 922                                                              | 36                                                                       | 76                                                                                                          | 162                                                                    | 4                                                                  | 5                                                                                                        |
| 2/7              | 960                                                              | 22                                                                       | 36                                                                                                          | 168                                                                    | 2                                                                  | 0                                                                                                        |
| 2/14             | 984                                                              | 12                                                                       | 22                                                                                                          | 172                                                                    | 3                                                                  | 1                                                                                                        |
| *2/16 (mid-week) | 992                                                              | 10                                                                       | 19                                                                                                          | 172                                                                    | 2                                                                  | 2                                                                                                        |
| 2/21             | 998                                                              | 4                                                                        | 7                                                                                                           | 173                                                                    | 1                                                                  | 1                                                                                                        |
| 2/28             | 1000                                                             | 0                                                                        | 2                                                                                                           | 174                                                                    | 0                                                                  | 0                                                                                                        |
| 3/7              | 1002                                                             | 0                                                                        | 1                                                                                                           | 177                                                                    | 1                                                                  | 0                                                                                                        |

180

180

3/14

3/21

1003

1003

#### Student COVID Data Weekly Summary TCS 2021-22

Staff Covid Data Weekly Summary TCS 2021-22