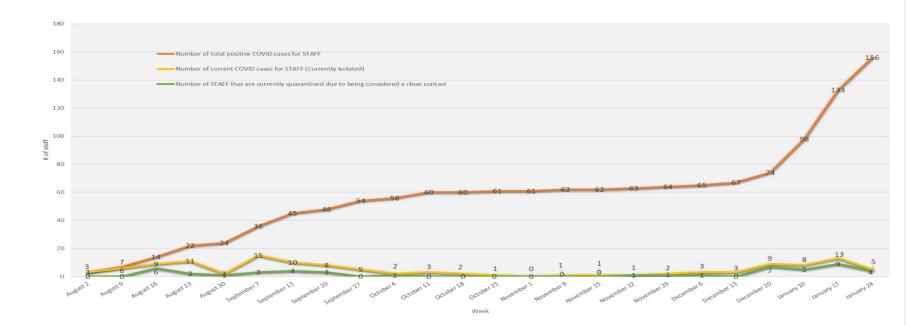

# Transylvania County Schools Weekly Summary (Updated 1/24/2022)

| Date (Week of)      | Number of total<br>positive COVID<br>cases for<br>STUDENTS<br>since August 2 | Number of current<br>COVID cases for<br>STUDENTS<br>(Currently Isolated) | Number of<br>STUDENTS that<br>are currently<br>quarantined due<br>to being<br>considered a<br>close contact | Number of total<br>positive COVID<br>cases for STAFF<br>since August 2 | Number of current<br>COVID cases for STAFF<br>(Currently Isolated) | Number of<br>STAFF that are<br>currently<br>quarantined due<br>to being<br>considered a<br>close contact |
|---------------------|------------------------------------------------------------------------------|--------------------------------------------------------------------------|-------------------------------------------------------------------------------------------------------------|------------------------------------------------------------------------|--------------------------------------------------------------------|----------------------------------------------------------------------------------------------------------|
| 8/2                 | 9                                                                            | 9                                                                        | 0                                                                                                           | 3                                                                      | 3                                                                  | 0                                                                                                        |
| 8/9                 | 18                                                                           | 17                                                                       | 0                                                                                                           | 7                                                                      | 6                                                                  | 0                                                                                                        |
| 8/16                | 45                                                                           | 31                                                                       | 87                                                                                                          | 14                                                                     | 9                                                                  | 6                                                                                                        |
| 8/23                | 83                                                                           | 40                                                                       | 98                                                                                                          | 22                                                                     | 11                                                                 | 2                                                                                                        |
| *8/27 (end of week) | 118                                                                          | 49                                                                       | 169                                                                                                         | 23                                                                     | 6                                                                  | 3                                                                                                        |
| 8/30                | 135                                                                          | 55                                                                       | 168                                                                                                         | 24                                                                     | 2                                                                  | 1                                                                                                        |
| 9/7                 | 229                                                                          | 103                                                                      | 222                                                                                                         | 36                                                                     | 15                                                                 | 3                                                                                                        |
| 9/13                | 297                                                                          | 78                                                                       | 150                                                                                                         | 45                                                                     | 10                                                                 | 4                                                                                                        |
| 9/20                | 345                                                                          | 45                                                                       | 89                                                                                                          | 48                                                                     | 8                                                                  | 3                                                                                                        |
| 9/27                | 391                                                                          | 64                                                                       | 100                                                                                                         | 54                                                                     | 5                                                                  | 0                                                                                                        |
| 10/4                | 422                                                                          | 44                                                                       | 75                                                                                                          | 56                                                                     | 2                                                                  | 1                                                                                                        |
| 10/11               | 443                                                                          | 18                                                                       | 40                                                                                                          | 60                                                                     | 3                                                                  | 0                                                                                                        |
| 10/18               | 449                                                                          | 15                                                                       | 27                                                                                                          | 60                                                                     | 2                                                                  | 0                                                                                                        |
| 10/25               | 455                                                                          | 10                                                                       | 26                                                                                                          | 61                                                                     | 1                                                                  | 0                                                                                                        |
| 11/1                | 461                                                                          | 4                                                                        | 12                                                                                                          | 61                                                                     | 0                                                                  | 0                                                                                                        |
| 11/8                | 464                                                                          | 3                                                                        | 10                                                                                                          | 62                                                                     | 1                                                                  | 0                                                                                                        |
| 11/15               | 478                                                                          | 14                                                                       | 16                                                                                                          | 62                                                                     | 1                                                                  | 0                                                                                                        |
| 11/22               | 489                                                                          | 13                                                                       | 14                                                                                                          | 63                                                                     | 1                                                                  | 1                                                                                                        |
| 11/29               | 491                                                                          | 7                                                                        | 11                                                                                                          | 64                                                                     | 2                                                                  | 1                                                                                                        |
| 12/6                | 508                                                                          | 16                                                                       | 47                                                                                                          | 65                                                                     | 3                                                                  | 1                                                                                                        |
| 12/13               | 527                                                                          | 22                                                                       | 28                                                                                                          | 67                                                                     | 3                                                                  | 0                                                                                                        |
| 12/20               | 577                                                                          | 60                                                                       | 90                                                                                                          | 74                                                                     | 9                                                                  | 7                                                                                                        |
| 1/10                | 671                                                                          | 19                                                                       | 92                                                                                                          | 98                                                                     | 8                                                                  | 5                                                                                                        |
| 1/17                | 785                                                                          | 64                                                                       | 76                                                                                                          | 133                                                                    | 13                                                                 | 9                                                                                                        |
| 1/24                | 841                                                                          | 21                                                                       | 22                                                                                                          | 156                                                                    | 5                                                                  | 4                                                                                                        |

### Student COVID Data Weekly Summary TCS 2021-22

Staff Covid Data Weekly Summary TCS 2021-22