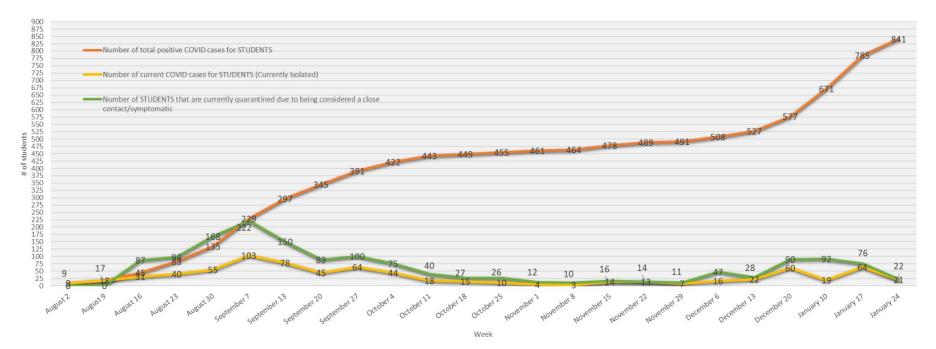

# Transylvania County Schools Weekly Summary (Updated 1/24/2022)

| Date (Week of)      | Number of total<br>positive COVID<br>cases for<br>STUDENTS<br>since August 2 | Number of current<br>COVID cases for<br>STUDENTS<br>(Currently Isolated) | Number of<br>STUDENTS that<br>are currently<br>quarantined due<br>to being<br>considered a<br>close contact | Number of total<br>positive COVID<br>cases for STAFF<br>since August 2 | Number of current<br>COVID cases for STAFF<br>(Currently Isolated) | Number of<br>STAFF that are<br>currently<br>quarantined due<br>to being<br>considered a<br>close contact |
|---------------------|------------------------------------------------------------------------------|--------------------------------------------------------------------------|-------------------------------------------------------------------------------------------------------------|------------------------------------------------------------------------|--------------------------------------------------------------------|----------------------------------------------------------------------------------------------------------|
| 8/2                 | 9                                                                            | 9                                                                        | 0                                                                                                           | 3                                                                      | 3                                                                  | 0                                                                                                        |
| 8/9                 | 18                                                                           | 17                                                                       | 0                                                                                                           | 7                                                                      | 6                                                                  | 0                                                                                                        |
| 8/16                | 45                                                                           | 31                                                                       | 87                                                                                                          | 14                                                                     | 9                                                                  | 6                                                                                                        |
| 8/23                | 83                                                                           | 40                                                                       | 98                                                                                                          | 22                                                                     | 11                                                                 | 2                                                                                                        |
| *8/27 (end of week) | 118                                                                          | 49                                                                       | 169                                                                                                         | 23                                                                     | 6                                                                  | 3                                                                                                        |
| 8/30                | 135                                                                          | 55                                                                       | 168                                                                                                         | 24                                                                     | 2                                                                  | 1                                                                                                        |
| 9/7                 | 229                                                                          | 103                                                                      | 222                                                                                                         | 36                                                                     | 15                                                                 | 3                                                                                                        |
| 9/13                | 297                                                                          | 78                                                                       | 150                                                                                                         | 45                                                                     | 10                                                                 | 4                                                                                                        |
| 9/20                | 345                                                                          | 45                                                                       | 89                                                                                                          | 48                                                                     | 8                                                                  | 3                                                                                                        |
| 9/27                | 391                                                                          | 64                                                                       | 100                                                                                                         | 54                                                                     | 5                                                                  | 0                                                                                                        |
| 10/4                | 422                                                                          | 44                                                                       | 75                                                                                                          | 56                                                                     | 2                                                                  | 1                                                                                                        |
| 10/11               | 443                                                                          | 18                                                                       | 40                                                                                                          | 60                                                                     | 3                                                                  | 0                                                                                                        |
| 10/18               | 449                                                                          | 15                                                                       | 27                                                                                                          | 60                                                                     | 2                                                                  | 0                                                                                                        |
| 10/25               | 455                                                                          | 10                                                                       | 26                                                                                                          | 61                                                                     | 1                                                                  | 0                                                                                                        |
| 11/1                | 461                                                                          | 4                                                                        | 12                                                                                                          | 61                                                                     | 0                                                                  | 0                                                                                                        |
| 11/8                | 464                                                                          | 3                                                                        | 10                                                                                                          | 62                                                                     | 1                                                                  | 0                                                                                                        |
| 11/15               | 478                                                                          | 14                                                                       | 16                                                                                                          | 62                                                                     | 1                                                                  | 0                                                                                                        |
| 11/22               | 489                                                                          | 13                                                                       | 14                                                                                                          | 63                                                                     | 1                                                                  | 1                                                                                                        |
| 11/29               | 491                                                                          | 7                                                                        | 11                                                                                                          | 64                                                                     | 2                                                                  | 1                                                                                                        |
| 12/6                | 508                                                                          | 16                                                                       | 47                                                                                                          | 65                                                                     | 3                                                                  | 1                                                                                                        |
| 12/13               | 527                                                                          | 22                                                                       | 28                                                                                                          | 67                                                                     | 3                                                                  | 0                                                                                                        |
| 12/20               | 577                                                                          | 60                                                                       | 90                                                                                                          | 74                                                                     | 9                                                                  | 7                                                                                                        |
| 1/10                | 671                                                                          | 19                                                                       | 92                                                                                                          | 98                                                                     | 8                                                                  | 5                                                                                                        |
| 1/17                | 785                                                                          | 64                                                                       | 76                                                                                                          | 133                                                                    | 13                                                                 | 9                                                                                                        |
| 1/24                | 841                                                                          | 21                                                                       | 22                                                                                                          | 156                                                                    | 5                                                                  | 4                                                                                                        |

### Student COVID Data Weekly Summary TCS 2021-22

Staff Covid Data Weekly Summary TCS 2021-22