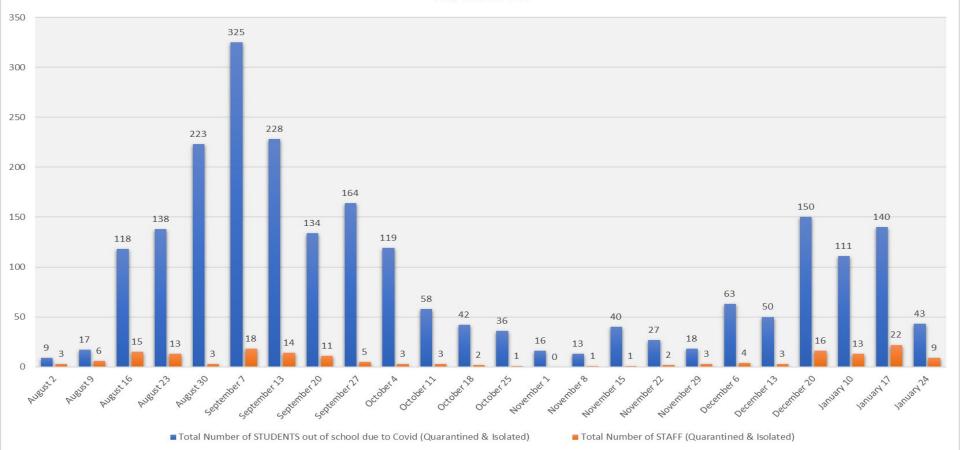

|
| 1/24                | 841                                                                          | 21                                                                       | 22                                                                                                          | 156                                                                    | 5                                                                  | 4                                                                                                        |

### Student COVID Data Weekly Summary TCS 2021-22



Staff Covid Data Weekly Summary TCS 2021-22



# Students and Staff Quarantined or Isolated Weekly Summary TCS 2021-22



#### Percentage of STUDENTS absent due to COVID (Quarantined or Isolated) (Updated 1/24/2022)



Student Enrollment (PreK-12)

4000

12.00%

# **COVID-19** Dashboard

| School             | Number of current<br>COVID cases for<br>STUDENTS/STAFF<br>(Currently Isolated) | Number of STUDENTS/STAFF that are<br>currently quarantined due to being<br>considered a close contact or are<br>symptomatic (Currently Quarantined) |  |
|--------------------|--------------------------------------------------------------------------------|-----------------------------------------------------------------------------------------------------------------------------------------------------|--|
| Brevard Elementary | 3                                                                              | 1