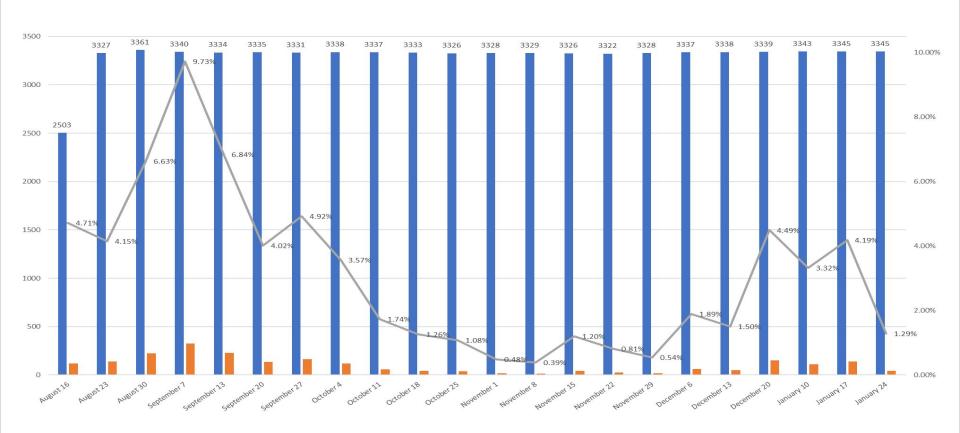

#### Percentage of STUDENTS absent due to COVID (Quarantined or Isolated) (Updated 1/24/2022)

Student Enrollment (PreK-12)

4000

12.00%