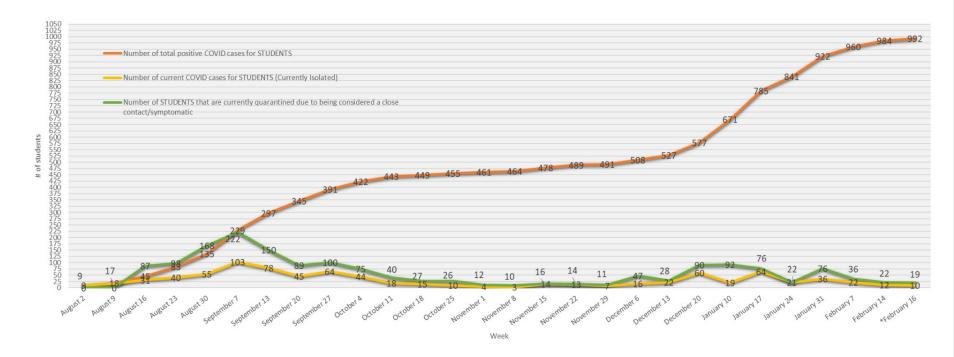

## Transylvania County Schools Weekly Summary (Updated 2/16/2022)

| Date (Week of)      | Number of total positive COVID cases for STUDENTS since August 2 | Number of current<br>COVID cases for<br>STUDENTS<br>(Currently Isolated) | Number of<br>STUDENTS that<br>are currently<br>quarantined due<br>to being<br>considered a<br>close contact | Number of total<br>positive COVID<br>cases for STAFF<br>since August 2 | Number of current<br>COVID cases for STAFF<br>(Currently Isolated) | Number of<br>STAFF that are<br>currently<br>quarantined due<br>to being<br>considered a<br>close contact |
|---------------------|------------------------------------------------------------------|--------------------------------------------------------------------------|-------------------------------------------------------------------------------------------------------------|------------------------------------------------------------------------|--------------------------------------------------------------------|----------------------------------------------------------------------------------------------------------|
| 8/2                 | 9                                                                | 9                                                                        | 0                                                                                                           | 3                                                                      | 3                                                                  | 0                                                                                                        |
| 8/9                 | 18                                                               | 17                                                                       | 0                                                                                                           | 7                                                                      | 6                                                                  | 0                                                                                                        |
| 8/16                | 45                                                               | 31                                                                       | 87                                                                                                          | 14                                                                     | 9                                                                  | 6                                                                                                        |
| 8/23                | 83                                                               | 40                                                                       | 98                                                                                                          | 22                                                                     | 11                                                                 | 2                                                                                                        |
| *8/27 (end of week) | 118                                                              | 49                                                                       | 169                                                                                                         | 23                                                                     | 6                                                                  | 3                                                                                                        |
| 8/30                | 135                                                              | 55                                                                       | 168                                                                                                         | 24                                                                     | 2                                                                  | 1                                                                                                        |
| 9/7                 | 229                                                              | 103                                                                      | 222                                                                                                         | 36                                                                     | 15                                                                 | 3                                                                                                        |
| 9/13                | 297                                                              | 78                                                                       | 150                                                                                                         | 45                                                                     | 10                                                                 | 4                                                                                                        |
| 9/20                | 345                                                              | 45                                                                       | 89                                                                                                          | 48                                                                     | 8                                                                  | 3                                                                                                        |
| 9/27                | 391                                                              | 64                                                                       | 100                                                                                                         | 54                                                                     | 5                                                                  | 0                                                                                                        |
| 10/4                | 422                                                              | 44                                                                       | 75                                                                                                          | 56                                                                     | 2                                                                  | 1                                                                                                        |
| 10/11               | 443                                                              | 18                                                                       | 40                                                                                                          | 60                                                                     | 3                                                                  | 0                                                                                                        |
| 10/18               | 449                                                              | 15                                                                       | 27                                                                                                          | 60                                                                     | 2                                                                  | 0                                                                                                        |
| 10/25               | 455                                                              | 10                                                                       | 26                                                                                                          | 61                                                                     | 1                                                                  | 0                                                                                                        |
| 11/1                | 461                                                              | 4                                                                        | 12                                                                                                          | 61                                                                     | 0                                                                  | 0                                                                                                        |
| 11/8                | 464                                                              | 3                                                                        | 10                                                                                                          | 62                                                                     | 1                                                                  | 0                                                                                                        |
| 11/15               | 478                                                              | 14                                                                       | 16                                                                                                          | 62                                                                     | 1                                                                  | 0                                                                                                        |
| 11/22               | 489                                                              | 13                                                                       | 14                                                                                                          | 63                                                                     | 1                                                                  | 1                                                                                                        |
| 11/29               | 491                                                              | 7                                                                        | 11                                                                                                          | 64                                                                     | 2                                                                  | 1                                                                                                        |
| 12/6                | 508                                                              | 16                                                                       | 47                                                                                                          | 65                                                                     | 3                                                                  | 1                                                                                                        |
| 12/13               | 527                                                              | 22                                                                       | 28                                                                                                          | 67                                                                     | 3                                                                  | 0                                                                                                        |
| 12/20               | 577                                                              | 60                                                                       | 90                                                                                                          | 74                                                                     | 9                                                                  | 7                                                                                                        |
| 1/10                | 671                                                              | 19                                                                       | 92                                                                                                          | 98                                                                     | 8                                                                  | 5                                                                                                        |
| 1/17                | 785                                                              | 64                                                                       | 76                                                                                                          | 133                                                                    | 13                                                                 | 9                                                                                                        |
| 1/24                | 841                                                              | 21                                                                       | 22                                                                                                          | 156                                                                    | 5                                                                  | 4                                                                                                        |
| 1/31                | 922                                                              | 36                                                                       | 76                                                                                                          | 162                                                                    | 4                                                                  | 5                                                                                                        |
| 2/7                 | 960                                                              | 22                                                                       | 36                                                                                                          | 168                                                                    | 2                                                                  | 0                                                                                                        |
| 2/14                | 984                                                              | 12                                                                       | 22                                                                                                          | 172                                                                    | 3                                                                  | 1                                                                                                        |
| *2/16 (mid-week)    | 992                                                              | 10                                                                       | 19                                                                                                          | 172                                                                    | 2                                                                  | 2                                                                                                        |

#### Student COVID Data Weekly Summary TCS 2021-22