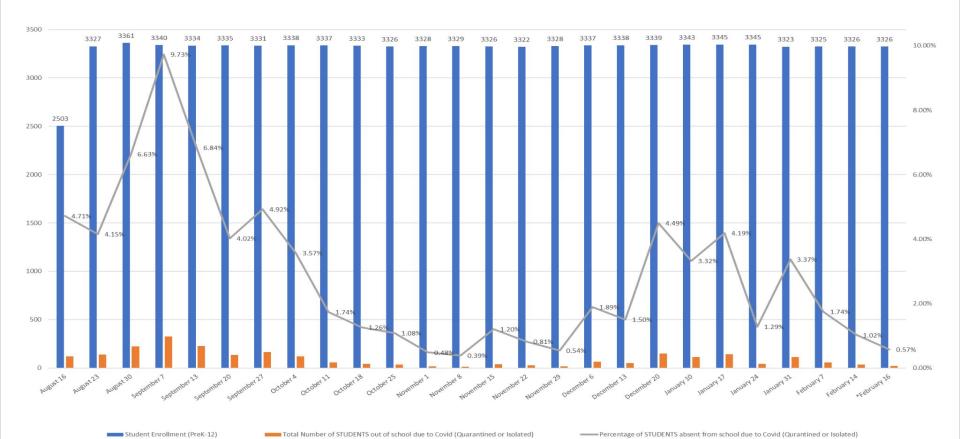

| 1                                                                                                        |
| *2/16 (mid-week)    | 992                                                              | 10                                                                       | 19                                                                                                          | 172                                                                    | 2                                                                  | 2                                                                                                        |

#### Student COVID Data Weekly Summary TCS 2021-22





### Students and Staff Quarantined or Isolated Weekly Summary TCS 2021-22









# Transylvania County Schools

Teaching Everyone Takes Everyone

225 Rosenwald Lane, Brevard, NC 28712 Phone 828-884-6173 | Fax 828-884-9524



## COVID-19 Dashboard

COVID-19 Dashboard : Transylvania County Schools

| School             | Number of current<br>COVID cases for<br>STUDENTS/STAFF<br>(Currently Isolated) | Number of STUDENTS/STAFF that are<br>currently quarantined due to being<br>considered a close contact or are<br>symptomatic (Currently Quarantined) |
|--------------------|--------------------------------------------------------------------------------|-----------------------------------------------------------------------------------------------------------------------------------------------------|
| Brevard Elementary | 8