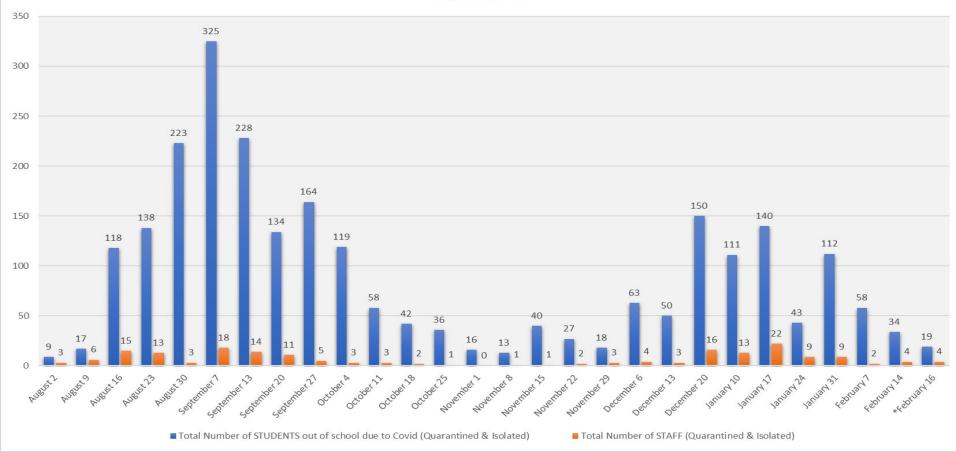

| 1                                                                                                        |
| *2/16 (mid-week)    | 992                                                              | 10                                                                       | 19                                                                                                          | 172                                                                    | 2                                                                  | 2                                                                                                        |

#### Student COVID Data Weekly Summary TCS 2021-22





### Students and Staff Quarantined or Isolated Weekly Summary TCS 2021-22









# Transylvania County Schools

Teaching Everyone Takes Everyone

225 Rosenwald Lane, Brevard, NC 28712 Phone 828-884-6173 | Fax 828-884-9524



## COVID-19 Dashboard

COVID-19 Dashboard : Transylvania County Schools

| School             | Number of current<br>COVID cases for<br>STUDENTS/STAFF<br>(Currently Isolated) | Number of STUDENTS/STAFF that are<br>currently quarantined due to being<br>considered a close contact or are<br>symptomatic (Currently Quarantined) |
|--------------------|--------------------------------------------------------------------------------|-----------------------------------------------------------------------------------------------------------------------------------------------------|
| Brevard Elementary | 8