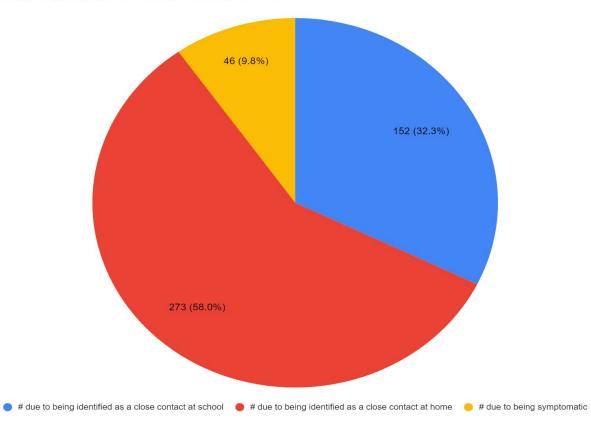

473 students have tested positive for COVID in our school system 101 staff have tested positive for COVID in our school system

Total Current Student Quarantines- Second Semester 2022