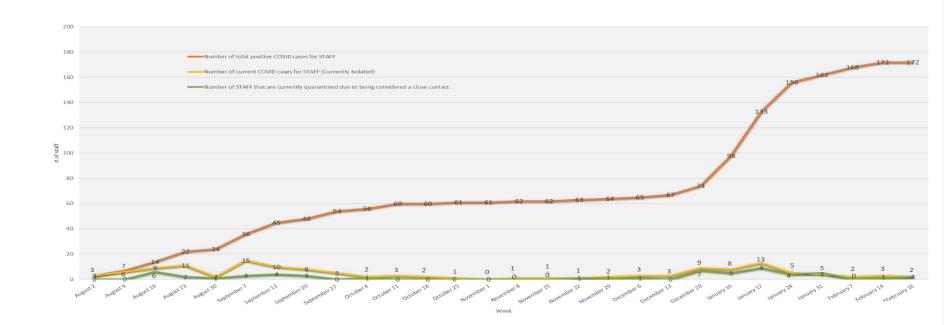

## Transylvania County Schools Weekly Summary (Updated 2/16/2022)

| Date (Week of)      | Number of total positive COVID cases for STUDENTS since August 2 | Number of current<br>COVID cases for<br>STUDENTS<br>(Currently Isolated) | Number of<br>STUDENTS that<br>are currently<br>quarantined due<br>to being<br>considered a<br>close contact | Number of total<br>positive COVID<br>cases for STAFF<br>since August 2 | Number of current<br>COVID cases for STAFF<br>(Currently Isolated) | Number of<br>STAFF that are<br>currently<br>quarantined due<br>to being<br>considered a<br>close contact |
|---------------------|------------------------------------------------------------------|--------------------------------------------------------------------------|-------------------------------------------------------------------------------------------------------------|------------------------------------------------------------------------|--------------------------------------------------------------------|----------------------------------------------------------------------------------------------------------|
| 8/2                 | 9                                                                | 9                                                                        | 0                                                                                                           | 3                                                                      | 3                                                                  | 0                                                                                                        |
| 8/9                 | 18                                                               | 17                                                                       | 0                                                                                                           | 7                                                                      | 6                                                                  | 0                                                                                                        |
| 8/16                | 45                                                               | 31                                                                       | 87                                                                                                          | 14                                                                     | 9                                                                  | 6                                                                                                        |
| 8/23                | 83                                                               | 40                                                                       | 98                                                                                                          | 22                                                                     | 11                                                                 | 2                                                                                                        |
| *8/27 (end of week) | 118                                                              | 49                                                                       | 169                                                                                                         | 23                                                                     | 6                                                                  | 3                                                                                                        |
| 8/30                | 135                                                              | 55                                                                       | 168                                                                                                         | 24                                                                     | 2                                                                  | 1                                                                                                        |
| 9/7                 | 229                                                              | 103                                                                      | 222                                                                                                         | 36                                                                     | 15                                                                 | 3                                                                                                        |
| 9/13                | 297                                                              | 78                                                                       | 150                                                                                                         | 45                                                                     | 10                                                                 | 4                                                                                                        |
| 9/20                | 345                                                              | 45                                                                       | 89                                                                                                          | 48                                                                     | 8                                                                  | 3                                                                                                        |
| 9/27                | 391                                                              | 64                                                                       | 100                                                                                                         | 54                                                                     | 5                                                                  | 0                                                                                                        |
| 10/4                | 422                                                              | 44                                                                       | 75                                                                                                          | 56                                                                     | 2                                                                  | 1                                                                                                        |
| 10/11               | 443                                                              | 18                                                                       | 40                                                                                                          | 60                                                                     | 3                                                                  | 0                                                                                                        |
| 10/18               | 449                                                              | 15                                                                       | 27                                                                                                          | 60                                                                     | 2                                                                  | 0                                                                                                        |
| 10/25               | 455                                                              | 10                                                                       | 26                                                                                                          | 61                                                                     | 1                                                                  | 0                                                                                                        |
| 11/1                | 461                                                              | 4                                                                        | 12                                                                                                          | 61                                                                     | 0                                                                  | 0                                                                                                        |
| 11/8                | 464                                                              | 3                                                                        | 10                                                                                                          | 62                                                                     | 1                                                                  | 0                                                                                                        |
| 11/15               | 478                                                              | 14                                                                       | 16                                                                                                          | 62                                                                     | 1                                                                  | 0                                                                                                        |
| 11/22               | 489                                                              | 13                                                                       | 14                                                                                                          | 63                                                                     | 1                                                                  | 1                                                                                                        |
| 11/29               | 491                                                              | 7                                                                        | 11                                                                                                          | 64                                                                     | 2                                                                  | 1                                                                                                        |
| 12/6                | 508                                                              | 16                                                                       | 47                                                                                                          | 65                                                                     | 3                                                                  | 1                                                                                                        |
| 12/13               | 527                                                              | 22                                                                       | 28                                                                                                          | 67                                                                     | 3                                                                  | 0                                                                                                        |
| 12/20               | 577                                                              | 60                                                                       | 90                                                                                                          | 74                                                                     | 9                                                                  | 7                                                                                                        |
| 1/10                | 671                                                              | 19                                                                       | 92                                                                                                          | 98                                                                     | 8                                                                  | 5                                                                                                        |
| 1/17                | 785                                                              | 64                                                                       | 76                                                                                                          | 133                                                                    | 13                                                                 | 9                                                                                                        |
| 1/24                | 841                                                              | 21                                                                       | 22                                                                                                          | 156                                                                    | 5                                                                  | 4                                                                                                        |
| 1/31                | 922                                                              | 36                                                                       | 76                                                                                                          | 162                                                                    | 4                                                                  | 5                                                                                                        |
| 2/7                 | 960                                                              | 22                                                                       | 36                                                                                                          | 168                                                                    | 2                                                                  | 0                                                                                                        |
| 2/14                | 984                                                              | 12                                                                       | 22                                                                                                          | 172                                                                    | 3                                                                  | 1                                                                                                        |
| *2/16 (mid-week)    | 992                                                              | 10                                                                       | 19                                                                                                          | 172                                                                    | 2                                                                  | 2                                                                                                        |

#### Student COVID Data Weekly Summary TCS 2021-22